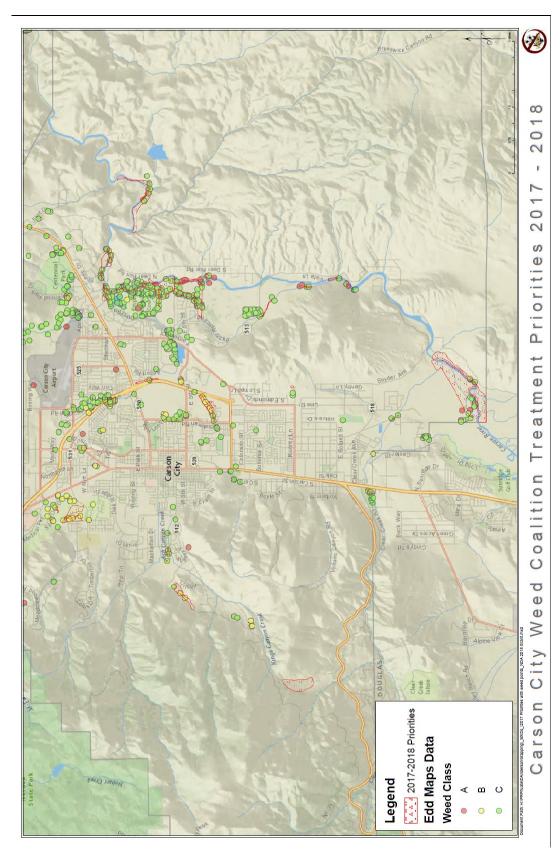

- 7. For Possible Action: Approval of Treasurer's Report for December 2017.
- 8. For Possible Action: Payment of Bills for December 2017.
- 9. <u>For Possible Action:</u> Approval of Interlocal Contract #2018-1 with Carson City to Prevent Mapped Stands of Yellow Starthistle from Establishing in the Carson River Watershed Utilizing Nevada Department of Agriculture Funding in an amount not to exceed \$4,500.00.
- 10. <u>For Possible Action:</u> Approval of Interlocal Contract #2018-2 with Dayton Valley Conservation District to Prevent Mapped Stands of Yellow Starthistle from Establishing in the Carson River Watershed Utilizing Nevada Department of Agriculture Funding in an amount not to exceed \$18,500.
- 11. <u>For Possible Action:</u> Approval of Agreement #2018-3 with River Wranglers to for Flood Awareness Outreach to the Schools Located in the Carson River Watershed in an amount not to exceed \$4,000.00.
- 12. <u>For Possible Action:</u> Adoption of the Adaptive Carson River Stewardship Plan 2017 Update.