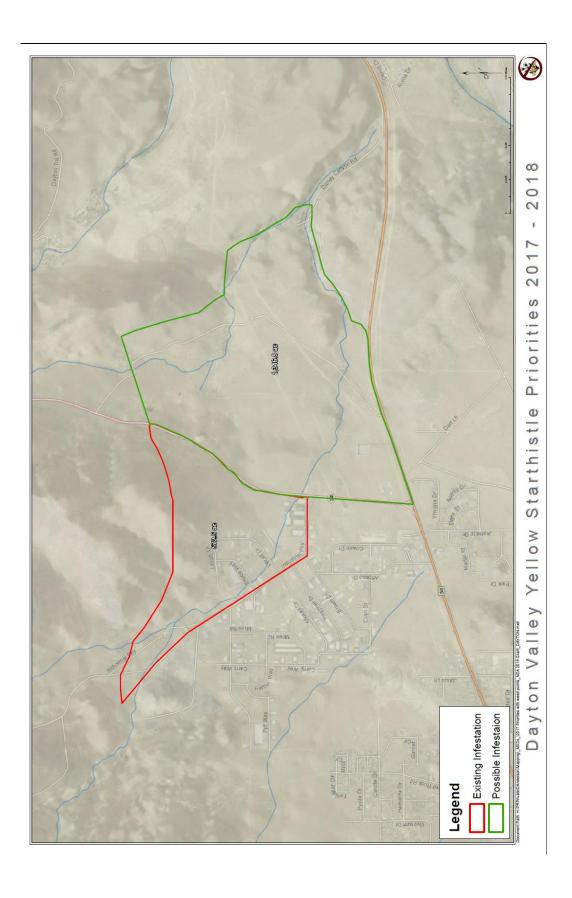

- 7. For Possible Action: Approval of Treasurer's Report for December 2017.
- 8. For Possible Action: Payment of Bills for December 2017.
- 9. <u>For Possible Action:</u> Approval of Interlocal Contract #2018-1 with Carson City to Prevent Mapped Stands of Yellow Starthistle from Establishing in the Carson River Watershed Utilizing Nevada Department of Agriculture Funding in an amount not to exceed \$4,500.00.
- 10. <u>For Possible Action:</u> Approval of Interlocal Contract #2018-2 with Dayton Valley Conservation District to Prevent Mapped Stands of Yellow Starthistle from Establishing in the Carson River Watershed Utilizing Nevada Department of Agriculture Funding in an amount not to exceed \$18,500.
- 11. <u>For Possible Action:</u> Approval of Agreement #2018-3 with River Wranglers to for Flood Awareness Outreach to the Schools Located in the Carson River Watershed in an amount not to exceed \$4,000.00.
- 12. <u>For Possible Action:</u> Adoption of the Adaptive Carson River Stewardship Plan 2017 Update.