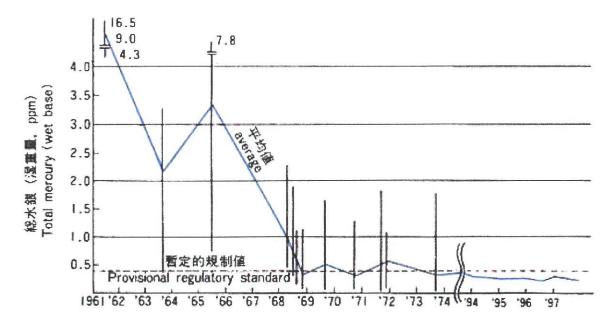

Brenda Hunt reported that on 2/21/17, the NDEP and EPA will be conducting a tour of the Mercury Superfund Site in Lyon County. On the morning of 2/22, a Mercury Site workshop will be conducted with Dave Freeman from NDEP and Andy Bain from EPA. For the afternoon of 2/22 and all day 2/23, the Carson River Coalition (CRC) will host a Watershed Forum with topics such as mapping, the new Virginia City wastewater plant, etc. This will be a true

integrated watershed management conference with a variety of speakers. The program for the Forum was handed out. Everyone is welcome.

<u>Legal</u> –Mr. Benesch did not have anything specific to report.