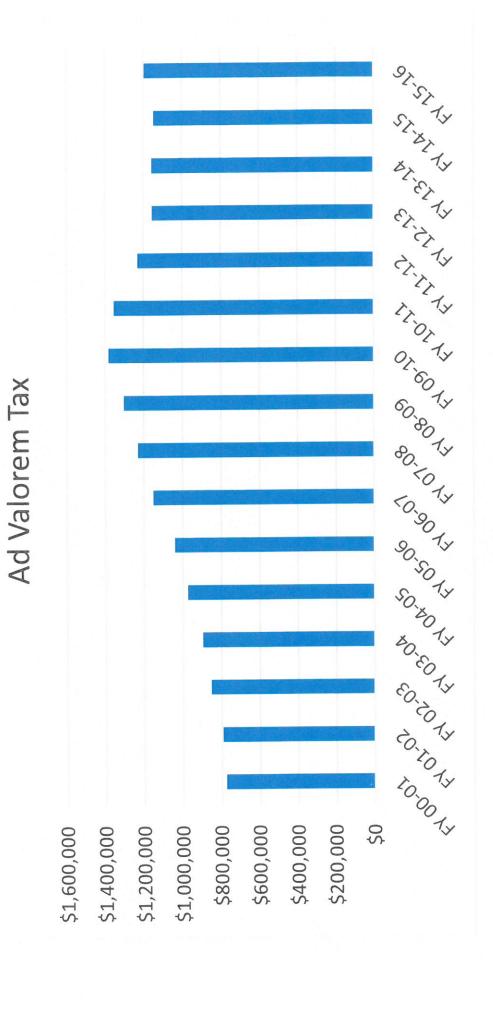

#### <u>Item #16 - Staff Reports</u>

<u>General Manager</u> - Mr. James reported that the Finance Committee will need to cut out \$250,000 from project requests for FY 2017-18. CWSD is getting less ad valorem tax income than we did in 2008.