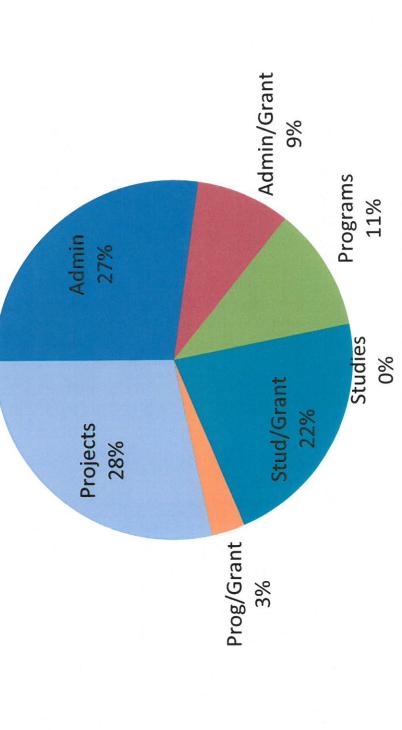

| 684,829.00 *                              |
| 8001-01 · Transfer In-General Fund      | 0.00                                                 | 0.00                                    | 0.00                                      |
| Total Other Income                      | 689,229.00                                           | 684,830.00                              | 684,829.00                                |
| * Based on 2015-16 Audit                |                                                      |                                         |                                           |
| Ending Equity                           | 33,729.00                                            | 32,550.00                               | 689,229.00                                |





## CARSON WATER SUBCONSERVANCY DISTRICT FINANCE COMMITTEE MEETING February 28, 2017, 8:30 A.M.

## **DRAFT** Meeting Minutes

## **Directors Present:**

Brad Bonkowski, Carson City Ken Gray, Lyon County Don Jardine, Alpine County Barry Penzel, Douglas County Ernie Schank, Churchill County

**<u>Directors Not Present</u>**: none

## **Staff Present:**

Edwin James, General Manager Toni Leffler, Secretary

## **Others Present:**

Kip Allander, USGS
Steve Berris, USGS
Jackie Bogdanovicz, Lahontan Conservation District (LCD)
Craig Burnside, Carson Valley Conservation District (CVCD)
Linda Conlin, River Wranglers
Mike Hayes, CVCD
Sean Hill, Sierra Nevada Journeys
Rob Holley, Dayton Valley Conservation District (DVCD)
Dan Kaffer, Alpine Watershed Group
Jason VanHavel, Storey County
Rich Wilkin