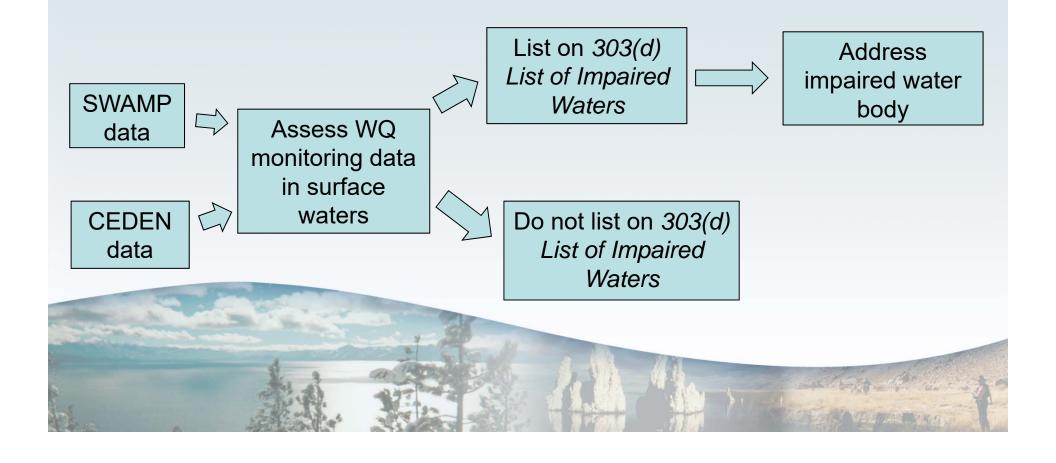

Water Boards

Cindy Wise

Carly Nilson

Lahontan Regional Water Quality

**Control Board** 

# Determining Water Quality Impairments



### West Fork Carson River 2012 303(d) Listings

| Segment                                               | 2012 303(d) Listings for Impairment                                                            | Beneficial Uses<br>Impaired                          |