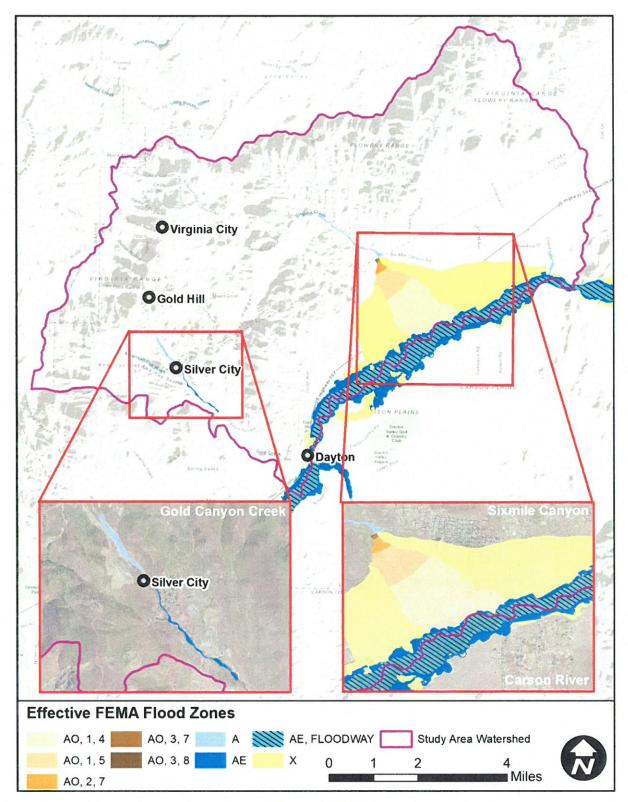

#### \*\*END OF CONSENT AGENDA\*\*

10. <u>For Discussion Only:</u> A presentation by JE Fuller on the Dayton Valley Area Drainage Master Plan

Carson Water Subconservancy District Board of Directors & Carson River Watershed Committee 8/21/19 Meeting Agenda