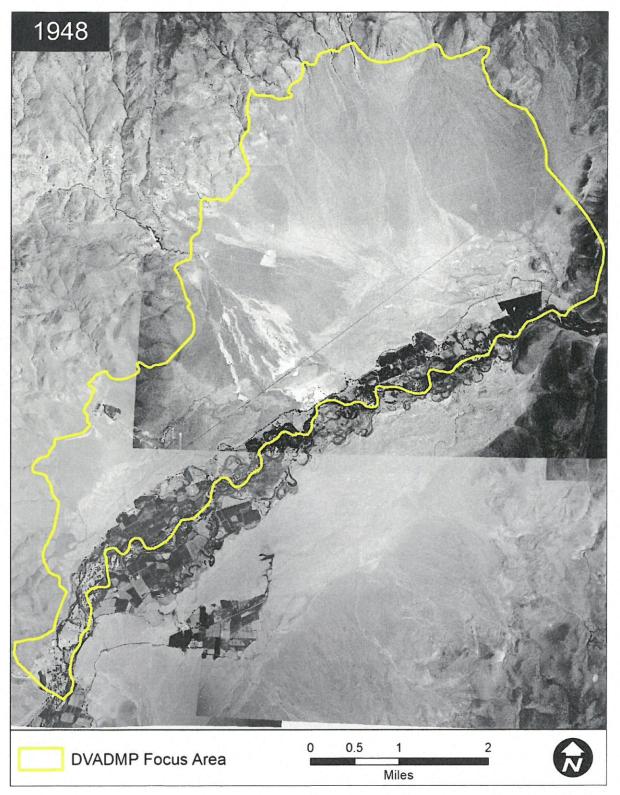

l and modern aerial photography indicate evidence of distributary and active alluvial fan drainage patterns throughout the project focus area, but many of the main drainage channels have remained laterally stable for at least the past 70 years. This suggests that there may not have been a flood event of sufficient magnitude since at least 1948 to cause major channel avulsions. The major watercourses were investigated during the field verification phase of the ADMP and were not found to be incised or laterally confined within the lower project focus area. In other words there are no physical constraints that should have prevented historical channel avulsions since 1948, which further suggests that there hasn't been a flood event with sufficient energy to cause a major channel avulsion.

9



Figure 1-5. 1948 aerial photography



Figure 1-6. 2017 aerial photography



Figure 1-7. Main flowpath comparison (1948-2017)

## 2 PIEDMONT LANDFORMS

A piedmont is a broad, gently sloping and low relief plain located between mountain ranges and axial drainages and are part of an erosion-depositional system where sediment eroded from mountains is transported by a stream across the piedmont to a valley where it is deposited, or to an axial stream where it is transported out of the valley. Piedmont slopes range from less than 1 percent near the valley floors to more than 10 percent near the mountains and alluvial plains on the lower slopes adjacent to the mountains and alluvial plains on the lower slopes adjacent to the valley floors or base level streams. Active alluvial fans (fans that