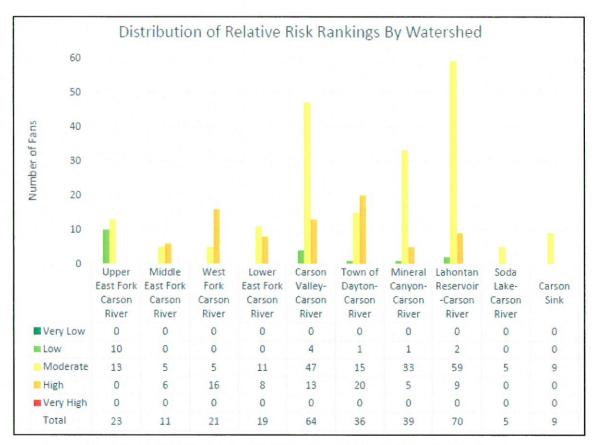

ify the relative risk of alluvial fan landforms within the Carson River Watershed. Alluvial fan landforms were identified and assigned a risk ranking based on the following categories:

- Appearance of active or inactive
- Existence of disturbances
- Presence of infrastructure

Within each category, a series of risk factors were examined. For example, the Active/Inactive category included four risk factors:

- o Soil Development
- o Alluvium
- Unconfined Flow
- o Incised Channels

The risk factors were assigned a relative score and summed to derive an overall hazard ranking by watershed. Figure 1-3 from the report depicts the distribution of relative risk rankings by watershed. Figure 1-4 shows the identified alluvial fan landforms within the DVADMP study area and their assigned risk.

6



Figure 1-3. Distribution of relative risk rankings by watershed, from Floyd (2017)



Figure 1-4. USACE alluvial fan risk ranking

### 1.4 HISTORICAL FLOW PATH ASSESSMENT

Understanding the historical evolution of a geomorphic system is critical to understanding present-day processes and predicting future trends. Natural systems can take hundreds of thousands of years to develop, and their morphology is a direct reflection of this long-development period. Anthropogenic changes to a natural system often result in abrupt changes that can be managed for a brief period, but quite often the disturbed system will trend back to its natural condition, despite efforts to change and maintain it.

A historical flow path assessment was conducted for the DVADMP study area to assess the natural flowpa