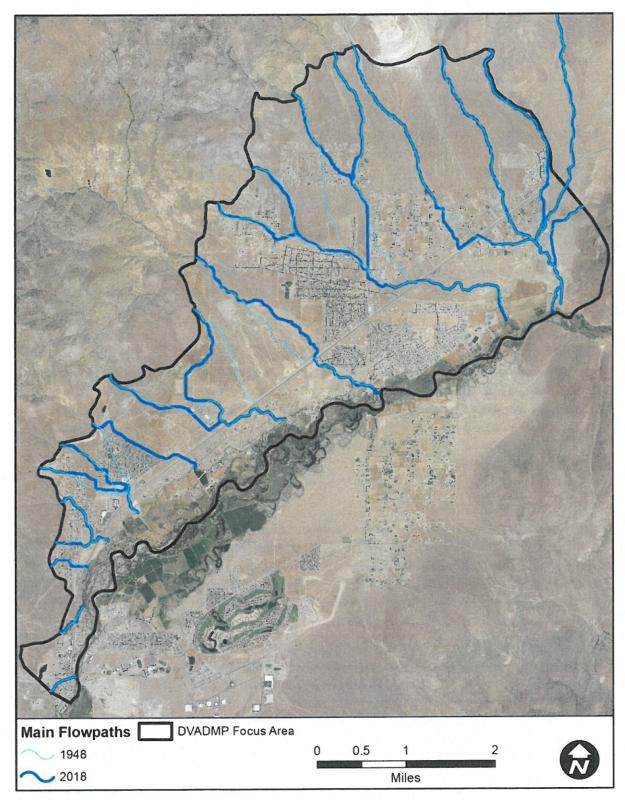

#### \*\*END OF CONSENT AGENDA\*\*

10. <u>For Discussion Only:</u> A presentation by JE Fuller on the Dayton Valley Area Drainage Master Plan

Carson Water Subconservancy District Board of Directors & Carson River Watershed Committee 8/21/19 Meeting Agenda