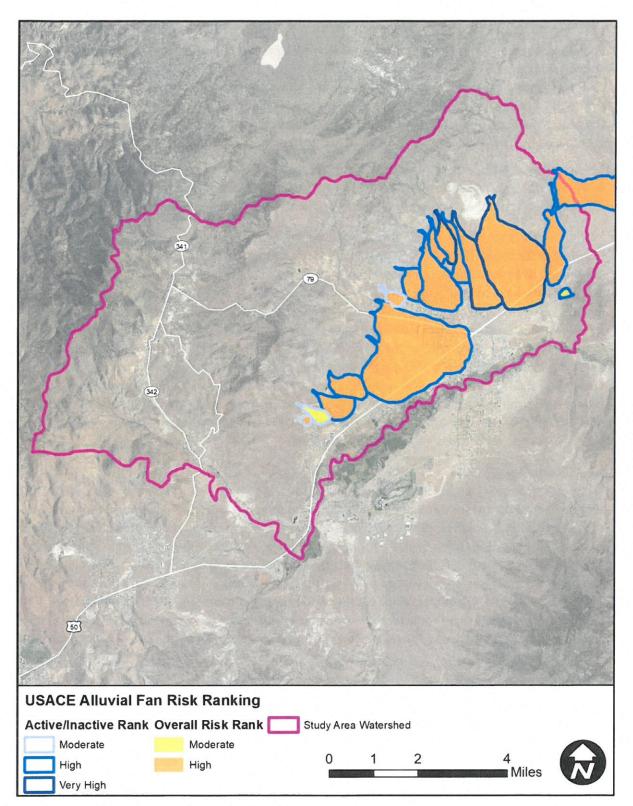

uvial fan landforms were identified and assigned a risk ranking based on the following categories:

- Appearance of active or inactive
- Existence of disturbances
- Presence of infrastructure

Within each category, a series of risk factors were examined. For example, the Active/Inactive category included four risk factors:

- o Soil Development
- o Alluvium
- Unconfined Flow
- o Incised Channels

The risk factors were assigned a relative score and summed to derive an overall hazard ranking by watershed. Figure 1-3 from the report depicts the distribution of relative risk rankings by watershed. Figure 1-4 shows the identified alluvial fan landforms within the DVADMP study area and their assigned risk.

6



Figure 1-3. Distribution of relative risk rankings by watershed, from Floyd (2017)



Figure 1-4. USACE alluvial fan risk ranking

### 1.4 HISTORICAL FLOW PATH ASSESSMENT

Understanding the historical evolution of a geomorphic system is critical to understanding present-day processes and predicting future trends. Natural systems can take hundreds of thousands of years to develop, and their morphology is a direct reflection of this long-development period. Anthropogenic changes to a natural system often result in abrupt changes that can be managed for a brief period, but quite often the disturbed system will trend back to its natural condition, despite efforts to change and maintain it.

A historical flow path assessment was conducted for the DVADMP study area to assess the natural flowpaths of the study watercourses with the goal that understanding the natural flowpaths w