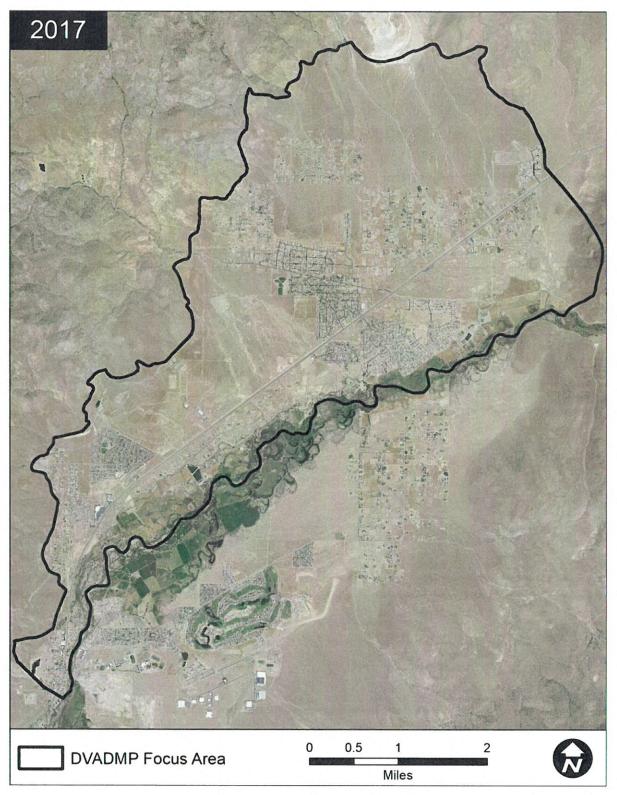

e evidence of distributary and active alluvial fan drainage patterns throughout the project focus area, but many of the main drainage channels have remained laterally stable for at least the past 70 years. This suggests that there may not have been a flood event of sufficient magnitude since at least 1948 to cause major channel avulsions. The major watercourses were investigated during the field verification phase of the ADMP and were not found to be incised or laterally confined within the lower project focus area. In other words there are no physical constraints that should have prevented historical channel avulsions since 1948, which further suggests that there hasn't been a flood event with sufficient energy to cause a major channel avulsion.

9



Figure 1-5. 1948 aerial photography



Figure 1-6. 2017 aerial photography



Figure 1-7. Main flowpath comparison (1948-2017)

## 2 PIEDMONT LANDFORMS

A piedmont is a broad, gently sloping and low relief plain located between mountain ranges and axial drainages and are part of an erosion-depositional system where sediment eroded from mountains is transported by a stream across the piedmont to a valley where it is deposited, or to an axial stream where it is transported out of the valley. Piedmont slopes range from less than 1 percent near the valley floors to more than 10 percent near the mountains and alluvial plains on the lower slopes adjacent to the mountains and alluvial plains on the lower slopes adjacent to the valley floors or base level streams. Active alluvial fans (fans that are presently aggrading and eroding) c