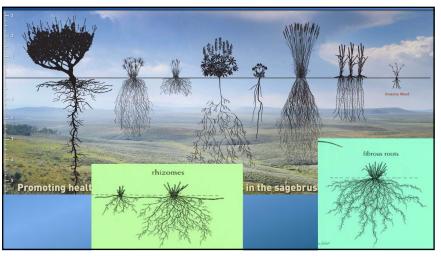

|
| Slide 7 |                                                                             |
| LZ6     | Add on lines to show floodplain?? Lynn Zonge, 10/29/2019                    |
| Slide 8 |                                                                             |
| SF4     | Add 100 year floodplain, fade in 10, 20, 50, 100<br>Shane Fryer, 10/30/2019 |

















Animation of stream centerline posibly Shane Fryer, 10/30/2019 SF6

chad G map multi Ed James, 11/14/2019 EJ1

# Slide 16

### LZ9 Replace with Shane video

Lynn Zonge, 10/29/2019









19 20

# Shane is there a way to zoom in on the fence here? Lynn Zonge, 10/29/2019 LZ5

#### SF1 Ken burns it!

Shane Fryer, 10/30/2019









23

# SF9

Flying vids Shane Fryer, 10/30/2019









27 28

SF11 Vid with lables

Shane Fryer, 10/30/2019

# Slide 27

Dayton Fly trough, engeneered Ed James, 11/14/2019 EJ5









31

Q

Ed James, 11/14/2019 EJ3

EJ4 what it could be

Ed James, 11/14/2019

# Slide 30

ndot bridge, irigation, Ed James, 11/14/2019 EJ2