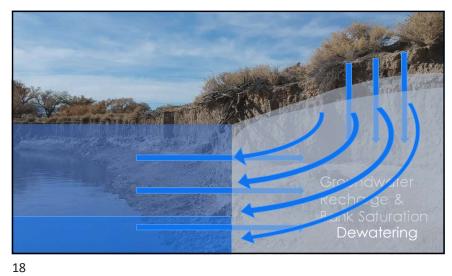

ws power! Shane Fryer, 10/30/2019                         |
| Slide 6 |                                                                             |
| SF5     | Shane Fryer, 10/30/2019                                                     |
| Slide 7 |                                                                             |
| LZ6     | Add on lines to show floodplain?? Lynn Zonge, 10/29/2019                    |
| Slide 8 |                                                                             |
| SF4     | Add 100 year floodplain, fade in 10, 20, 50, 100<br>Shane Fryer, 10/30/2019 |

















Animation of stream centerline posibly Shane Fryer, 10/30/2019 SF6

chad G map multi Ed James, 11/14/2019 EJ1

# Slide 16

### LZ9 Replace with Shane video

Lynn Zonge, 10/29/2019









19 20

# Shane is there a way to zoom in on the fence here? Lynn Zonge, 10/29/2019 LZ5

#### SF1 Ken burns it!

Shane Fryer, 10/30/2019









23

# SF9

Flying vids Shane Fryer, 10/30/2019









27 28

SF11 Vid with lables

Shane Fryer, 10/30/2019

# Slide 27

Dayton Fly trough, engeneered Ed James, 11/14/2019 EJ5









31

Q

Ed James, 11/14/2019 EJ3

EJ4 what it could be

Ed James, 11/14/2019

# Slide 30

ndot bridge, irigation, Ed James, 11/14/2019 EJ2