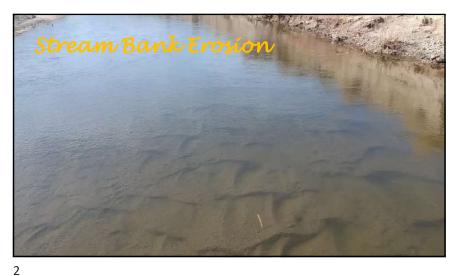

| Slide 5 |                                                                             |
|---------|-----------------------------------------------------------------------------|
| LZ3     | See what Cyndi's slide is Lynn Zonge, 10/29/2019                            |
| SF2     | Something that shows power! Shane Fryer, 10/30/2019                         |
| Slide 6 |                                                                             |
| SF5     | Shane Fryer, 10/30/2019                                                     |
| Slide 7 |                                                                             |
| LZ6     | Add on lines to show floodplain?? Lynn Zonge, 10/29/2019                    |
| Slide 8 |