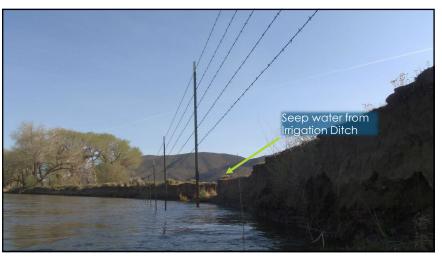

|
| SF5     | Shane Fryer, 10/30/2019                                                     |
| Slide 7 |                                                                             |
| LZ6     | Add on lines to show floodplain?? Lynn Zonge, 10/29/2019                    |
| Slide 8 |                                                                             |
| SF4     | Add 100 year floodplain, fade in 10, 20, 50, 100<br>Shane Fryer, 10/30/2019 |

















Animation of stream centerline posibly Shane Fryer, 10/30/2019 SF6

chad G map multi Ed James, 11/14/2019 EJ1

# Slide 16

### LZ9 Replace with Shane video

Lynn Zonge, 10/29/2019









19 20

# Shane is there a way to zoom in on the fence here? Lynn Zonge, 10/29/2019 LZ5

#### SF1 Ken burns it!

Shane Fryer, 10/30/2019









23

# SF9

Flying vids Shane Fryer, 10/30/2019









27 28

SF11 Vid with lables

Shane Fryer, 10/30/2019

# Slide 27

Dayton Fly trough, engeneered Ed James, 11/14/2019 EJ5









31

Q

Ed James, 11/14/2019 EJ3

EJ4 what it could be

Ed James, 11/14/2019

# Slide 30

ndot bridge, irigation, Ed James, 11/14/2019 EJ2