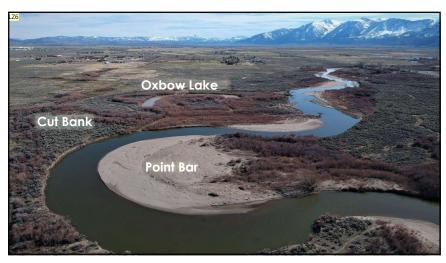

| Slide 5 |                                                                             |
|---------|-----------------------------------------------------------------------------|
| LZ3     | See what Cyndi's slide is Lynn Zonge, 10/29/2019                            |
| SF2     | Something that shows power! Shane Fryer, 10/30/2019                         |
| Slide 6 |                                                                             |
| SF5     | Shane Fryer, 10/30/2019                                                     |
| Slide 7 |                                                                             |
| LZ6     | Add on lines to show floodplain?? Lynn Zonge, 10/29/2019                    |
| Slide 8 |