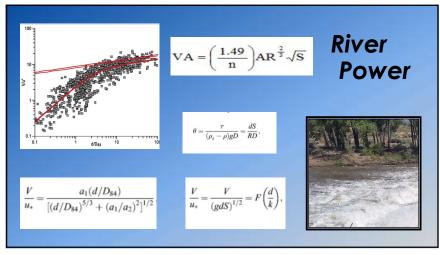

| Slide 5 |                                                                             |
|---------|-----------------------------------------------------------------------------|
| LZ3     | See what Cyndi's slide is Lynn Zonge, 10/29/2019                            |
| SF2     | Something that shows power! Shane Fryer, 10/30/2019                         |
| Slide 6 |                                                                             |
| SF5     | Shane Fryer, 10/30/2019                                                     |
| Slide 7 |                                                                             |
| LZ6     | Add on lines to show floodplain?? Lynn Zonge, 10/29/2019                    |
| Slide 8 |                                                                             |
| SF4     | Add 100 year floodplain, fade in 10, 20, 50, 100<br>Shane Fryer, 10/30/2019 |