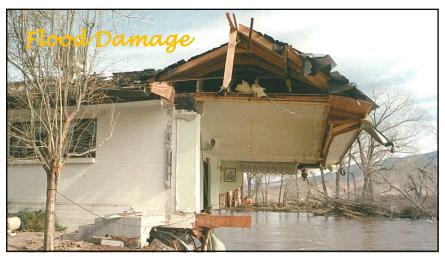

| Slide 5 |                                                                             |
|---------|-----------------------------------------------------------------------------|
| LZ3     | See what Cyndi's slide is Lynn Zonge, 10/29/2019                            |
| SF2     | Something that shows power! Shane Fryer, 10/30/2019                         |
| Slide 6 |                                                                             |
| SF5     | Shane Fryer, 10/30/2019                                                     |
| Slide 7 |                                                                             |
| LZ6     | Add on lines to show floodplain?? Lynn Zonge, 10/29/2019                    |
| Slide 8 |