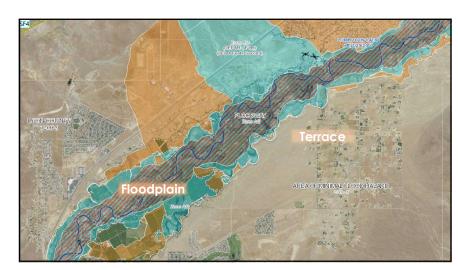

| Slide 5 |                                                                             |
|---------|-----------------------------------------------------------------------------|
| LZ3     | See what Cyndi's slide is Lynn Zonge, 10/29/2019                            |
| SF2     | Something that shows power! Shane Fryer, 10/30/2019                         |
| Slide 6 |                                                                             |
| SF5     | Shane Fryer, 10/30/2019                                                     |
| Slide 7 |                                                                             |
| LZ6     | Add on lines to show floodplain?? Lynn Zonge, 10/29/2019                    |
| Slide 8 |                                                                             |
| SF4     | Add 100 year floodplain, fade in 10, 20, 50, 100<br>Shane Fryer, 10/30/2019 |