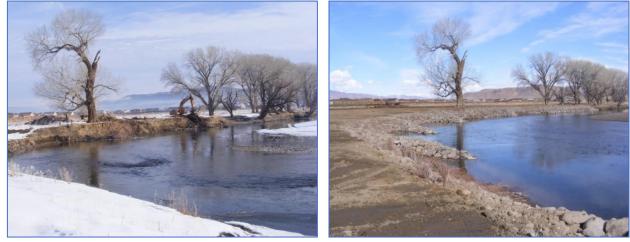

# Item # 16 - For Possible Action: Approval of funding request from Lyon County to obtain a Utility Right-of-Way from Dayton to Silver Springs in an amount of \$125,000

David Bruketta, Utilities Director for Lyon County had presented the funding request to the May 4, 2020 Regional Water System & Flood Committee and it was recommended by the committee to be brought to the full Board for approval. Mr. Bruketta and Mr. Merrill (Vidler Water Company) were both present to give an overview of the project to the Board. The Highway 50 Corridor Right-of-Way Project would run between Dayton and Silver Springs and be

# DRAFT

used for water, sewer, and reclaimed water. Mr. James stated the funding will come from the Acquisition/Construction Fund per the Regional Water System & Flood Committee Policy and there is approximately \$700,000 earmarked for these types of projects. This funding request is for a total of \$125,000. There was a brief discussion before a motion was called.

Director Gray made a motion to approve the funding request from Lyon County Highway 50 Corridor Right-of-Way Project for a total not to exceed \$125,000 or actual costs over a 2-year period to be paid from the Acquisition/Construction Fund. The motion was seconded by Director Workman and unanimously approved by the Board.