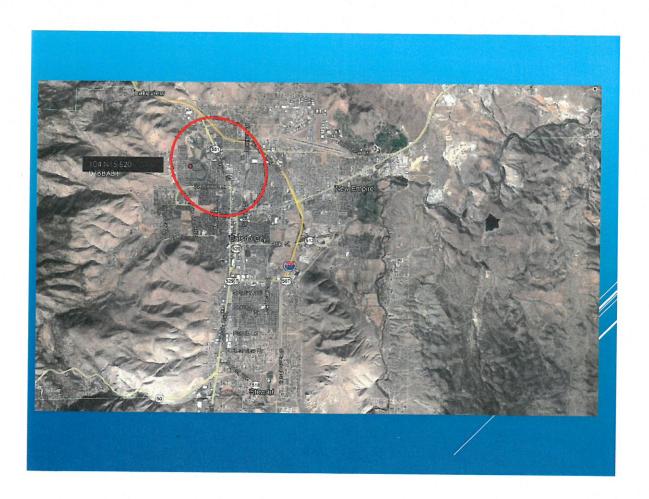

17, 2020

**SUBJECT:** Agenda Item # 24– For Discussion Only: Presentation on the Water Supply Picture in the Carson River Watershed

**DISCUSSION:** Staff will give a presentation on the groundwater levels and groundwater pumping in the Carson River Watershed (see attachment). This information is a compilation of data from the Department of Water Resources and the various water purveyors in the watershed. Staff hopes to give this presentation, with a few changes which will emphasize the given jurisdiction water issues, to the various counties and water purveyors in the watershed.

**STAFF RECOMMENDATION:** Receive and file.



# SUMMARY OF GROUNDWATER LEVELS











### Middle Carson Valley Area





### East Valley – Johnson Lane Area





P157



Eagle Valley Groundwater Basin









### North Dayton Groundwater Basin

Site Number: 391824119331001 - 103 N17 E22 30DBCD1 Storey County





### Stagecoach Sub-basin







































#### CARSON WATER SUBCONSERVANCY DISTRICT

TO: BOARD OF DIRECTORS

FROM: EDWIN D. JAMES

**DATE:** June 17, 2020

**SUBJECT:** Agenda Item #25 - <u>For Possible Action</u>: Approval of the General Manager's Annual Review.

**DISCUSSION:** Typically, each year the General Manager meet with all the Board members to discuss the goals and objectives of CWSD and discuss his performance. This year, due to the CORVID 19 these one on one meetings did not occur. As part of this year's evaluation the board members were asked to fill out the evaluation form and provide a list of goals that they would like the General Manager to p