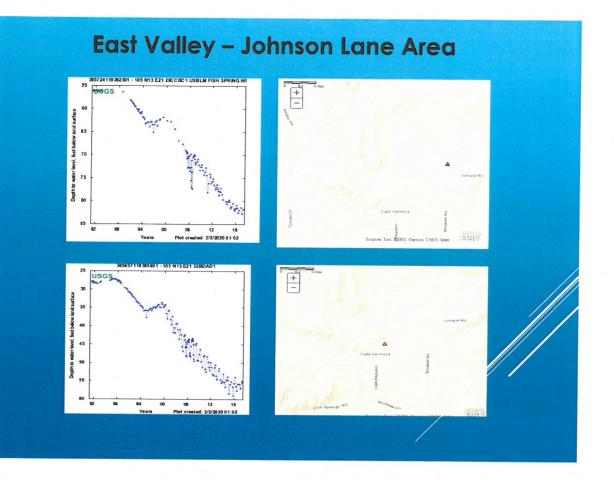

# Item #20- For Discussion Only: Staff Reports -

Mr. James reported on the following:

• Mr. James is working closely with Loren Secor (AmeriCorps) on analysis of groundwater levels and diversion records. The goal is to give water purveyors throughout the watershed a presentation based on this data. He plans to first present the information to the Board, possibly at June meeting, and then take it on road, or virtual road.