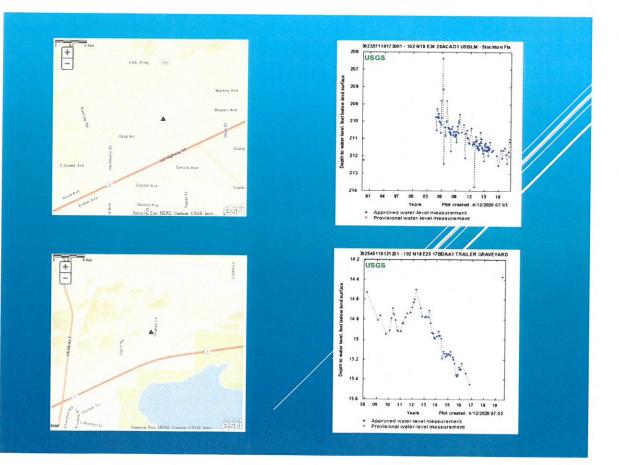

# Item #20- For Discussion Only: Staff Reports -

Mr. James reported on the following:

• Mr. James is working closely with Loren Secor (AmeriCorps) on analysis of groundwater levels and diversion records. The goal is to give water purveyors throughout the watershed a presentation based on this data. He plans to first present the information to the Board, possibly at June meeting, and then take it on road, or virtual road.