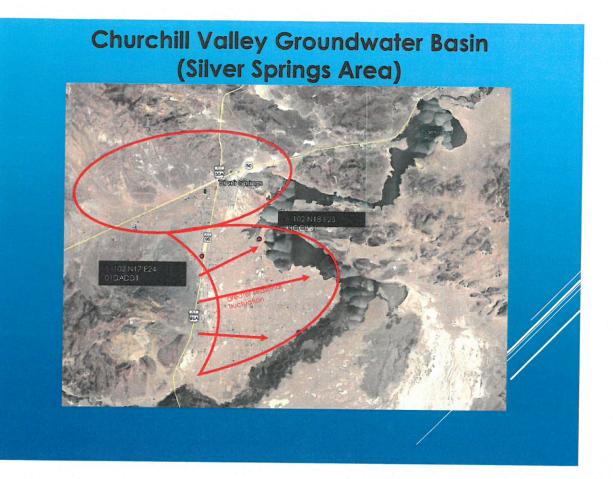

# Item #20- For Discussion Only: Staff Reports -

Mr. James reported on the following:

• Mr. James is working closely with Loren Secor (AmeriCorps) on analysis of groundwater levels and diversion records. The goal is to give water purveyors throughout the watershed a presentation based on this data. He plans to first present the information to the Board, possibly at June meeting, and then take it on road, or virtual road.