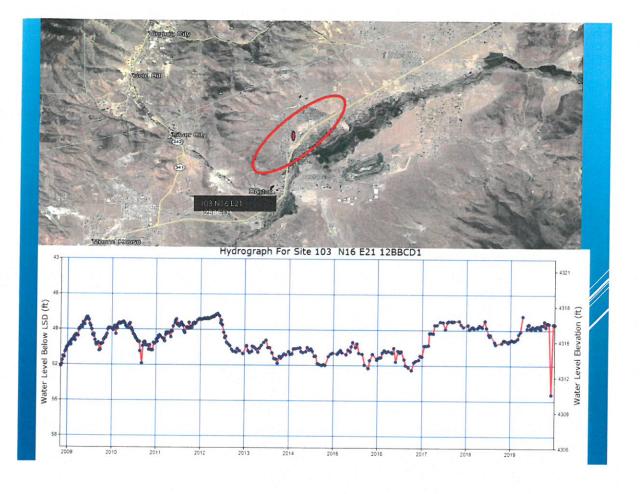

he Carson River Watershed

**DISCUSSION:** Staff will give a presentation on the groundwater levels and groundwater pumping in the Carson River Watershed (see attachment). This information is a compilation of data from the Department of Water Resources and the various water purveyors in the watershed. Staff hopes to give this presentation, with a few changes which will emphasize the given jurisdiction water issues, to the various counties and water purveyors in the watershed.

**STAFF RECOMMENDATION:** Receive and file.



# SUMMARY OF GROUNDWATER LEVELS











### Middle Carson Valley Area





### East Valley – Johnson Lane Area





P157



Eagle Valley Groundwater Basin









### North Dayton Groundwater Basin

Site Number: 391824119331001 - 103 N17 E22 30DBCD1 Storey County





### Stagecoach Sub-basin







































#### CARSON WATER SUBCONSERVANCY DISTRICT

TO: BOARD OF DIRECTORS

FROM: EDWIN D. JAMES

**DATE:** June 17, 2020

**SUBJECT:** Agenda Item #25 - <u>For Possible Action</u>: Approval of the General Manager's Annual Review.

**DISCUSSION:** Typically, each year the General Manager meet with all the Board members to discuss the goals and objectives of CWSD and discuss his performance. This year, due to the CORVID 19 these one on one meetings did not occur. As part of this year's evaluation the board members were asked to fill out the evaluation form and provide a list of goals that they would like the General Manager to pursue this coming fiscal year. Thirteen evaluations were returned and summarized (see attached summary).

Th