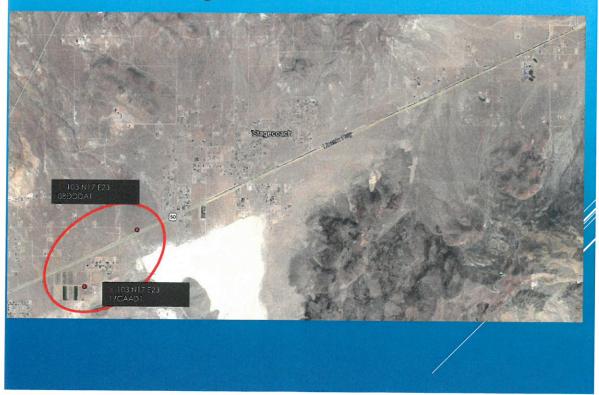

*DISCUSSION:** Staff will give a presentation on the groundwater levels and groundwater pumping in the Carson River Watershed (see attachment). This information is a compilation of data from the Department of Water Resources and the various water purveyors in the watershed. Staff hopes to give this presentation, with a few changes which will emphasize the given jurisdiction water issues, to the various counties and water purveyors in the watershed.

**STAFF RECOMMENDATION:** Receive and file.



# SUMMARY OF GROUNDWATER LEVELS











### Middle Carson Valley Area





### East Valley – Johnson Lane Area





P157



Eagle Valley Groundwater Basin









### North Dayton Groundwater Basin

Site Number: 391824119331001 - 103 N17 E22 30DBCD1 Storey County





### Stagecoach Sub-basin







































#### CARSON WATER SUBCONSERVANCY DISTRICT

TO: BOARD OF DIRECTORS

FROM: EDWIN D. JAMES

**DATE:** June 17, 2020

**SUBJECT:** Agenda Item #25 - <u>For Possible Action</u>: Approval of the General Manager's Annual Review.

**DISCUSSION:** Typically, each year the General Manager meet with all the Board members to discuss the goals and objectives of CWSD and discuss his performance. This year, due to the CORVID 19 these one on one meetings did not occur. As part of this year's evaluation the board members were asked to fill out the evaluation form and provide a list of goals that they would like the General Manager to pursue this coming fiscal year. Thirteen evaluations were returned and summarized (see attached summary).

The average evaluation is 17.4