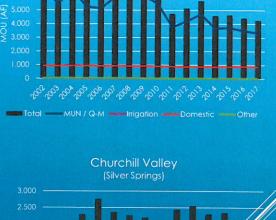

resentation on the groundwater levels and groundwater pumping in the Carson River Watershed (see attachment). This information is a compilation of data from the Department of Water Resources and the various water purveyors in the watershed. Staff hopes to give this presentation, with a few changes which will emphasize the given jurisdiction water issues, to the various counties and water purveyors in the watershed.

**STAFF RECOMMENDATION:** Receive and file.



# SUMMARY OF GROUNDWATER LEVELS











### Middle Carson Valley Area





### East Valley – Johnson Lane Area





P157



Eagle Valley Groundwater Basin









### North Dayton Groundwater Basin

Site Number: 391824119331001 - 103 N17 E22 30DBCD1 Storey County





### Stagecoach Sub-basin







































#### CARSON WATER SUBCONSERVANCY DISTRICT

TO: BOARD OF DIRECTORS

FROM: EDWIN D. JAMES

**DATE:** June 17, 2020

**SUBJECT:** Agenda Item #25 - <u>For Possible Action</u>: Approval of the General Manager's Annual Review.

**DISCUSSION:** Typically, each year the General Manager meet with all the Board members to discuss the goals and objectives of CWSD and discuss his performance. This year, due to the CORVID 19 these one on one meetings did not occur. As part of this year's evaluation the board members were asked to fill out the evaluation form and provide a list of goals that they would like the General Manager to pursue this coming fiscal year. Thirteen evaluations were returned and summarized (see attached summary).

The average evaluation is 17.46 out of a possible 18 points. Sin