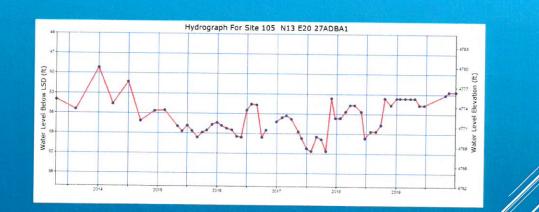

TER SUBCONSERVANCY DISTRICT

TO: BOARD OF DIRECTORS

FROM: EDWIN D. JAMES

**DATE:** June 17, 2020

**SUBJECT:** Agenda Item # 24– For Discussion Only: Presentation on the Water Supply Picture in the Carson River Watershed

**DISCUSSION:** Staff will give a presentation on the groundwater levels and groundwater pumping in the Carson River Watershed (see attachment). This information is a compilation of data from the Department of Water Resources and the various water purveyors in the watershed. Staff hopes to give this presentation, with a few changes which will emphasize the given jurisdiction water issues, to the various counties and water purveyors in the watershed.

**STAFF RECOMMENDATION:** Receive and file.



# SUMMARY OF GROUNDWATER LEVELS











### Middle Carson Valley Area





### East Valley – Johnson Lane Area





P157



Eagle Valley Groundwater Basin









### North Dayton Groundwater Basin

Site Number: 391824119331001 - 103 N17 E22 30DBCD1 Storey County





### Stagecoach Sub-basin







































#### CARSON WATER SUBCONSERVANCY DISTRICT

TO: BOARD OF DIRECTORS

FROM: EDWIN D. JAMES

**DATE:** June 17, 2020

**SUBJECT:** Agenda Item #25 - <u>For Possible Action</u>: Approval of the General Manager's Annual Review.

**DISCUSSION:** Typically, each year the General Manager meet with all the Board members to discuss the goals and objectives of CWSD and discuss his performance. This year, due to the CORVID 19 these one on one meetings did not occur. As part of this year's evaluation the board members were asked to fill out the