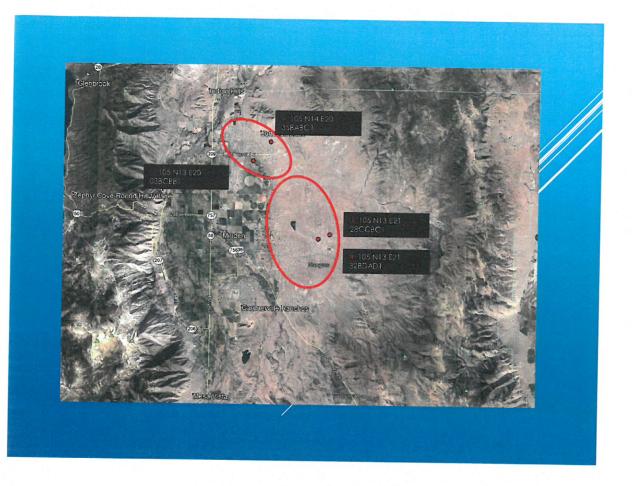

R SUBCONSERVANCY DISTRICT

TO: BOARD OF DIRECTORS

FROM: EDWIN D. JAMES

**DATE:** June 17, 2020

**SUBJECT:** Agenda Item # 24– For Discussion Only: Presentation on the Water Supply Picture in the Carson River Watershed

**DISCUSSION:** Staff will give a presentation on the groundwater levels and groundwater pumping in the Carson River Watershed (see attachment). This information is a compilation of data from the Department of Water Resources and the various water purveyors in the watershed. Staff hopes to give this presentation, with a few changes which will emphasize the given jurisdiction water issues, to the various counties and water purveyors in the watershed.

**STAFF RECOMMENDATION:** Receive and file.



# SUMMARY OF GROUNDWATER LEVELS











### Middle Carson Valley Area





### East Valley – Johnson Lane Area





P157



Eagle Valley Groundwater Basin









### North Dayton Groundwater Basin

Site Number: 391824119331001 - 103 N17 E22 30DBCD1 Storey County





### Stagecoach Sub-basin







































#### CARSON WATER SUBCONSERVANCY DISTRICT

TO: BOARD OF DIRECTORS

FROM: EDWIN D. JAMES

**DATE:** June 17, 2020

**SUBJECT:** Agenda Item #25 - <u>For Possible Action</u>: Approval of the General Manager's Annual Review.

**DISCUSSION:** Typically, each year the General Manager meet with all the Board members to discuss the goals and objectives of CWSD and discuss his performance. This year, due to the CORVID 19 these one on one meetings did not occur. As part of this year's evaluation the board members were asked to fill out the ev