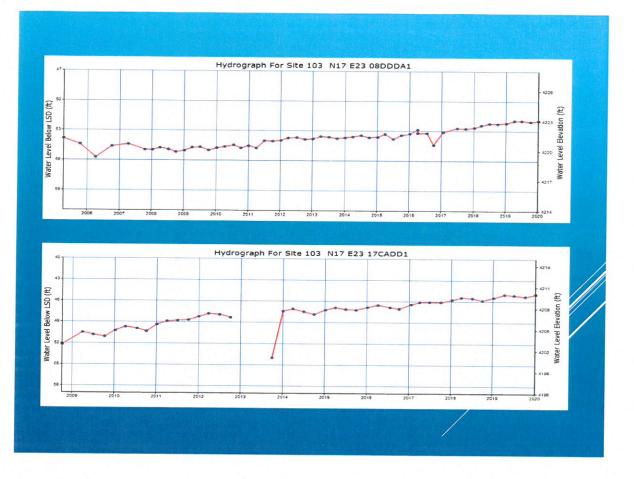

ISCUSSION:** Staff will give a presentation on the groundwater levels and groundwater pumping in the Carson River Watershed (see attachment). This information is a compilation of data from the Department of Water Resources and the various water purveyors in the watershed. Staff hopes to give this presentation, with a few changes which will emphasize the given jurisdiction water issues, to the various counties and water purveyors in the watershed.

**STAFF RECOMMENDATION:** Receive and file.



# SUMMARY OF GROUNDWATER LEVELS











### Middle Carson Valley Area





### East Valley – Johnson Lane Area





P157



Eagle Valley Groundwater Basin









### North Dayton Groundwater Basin

Site Number: 391824119331001 - 103 N17 E22 30DBCD1 Storey County





### Stagecoach Sub-basin







































#### CARSON WATER SUBCONSERVANCY DISTRICT

TO: BOARD OF DIRECTORS

FROM: EDWIN D. JAMES

**DATE:** June 17, 2020

**SUBJECT:** Agenda Item #25 - <u>For Possible Action</u>: Approval of the General Manager's Annual Review.

**DISCUSSION:** Typically, each year the General Manager meet with all the Board members to discuss the goals and objectives of CWSD and discuss his performance. This year, due to the CORVID 19 these one on one meetings did not occur. As part of this year's evaluation the board members were asked to fill out the evaluation form and provide a list of goals that they would like the General Manager to pursue this coming fiscal year. Thirteen evaluations were returned and summarized (see attached summary).

The average evaluation is 17.46