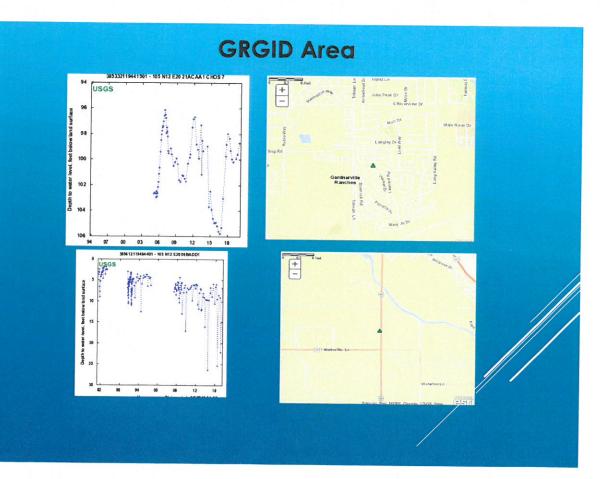

### AGENDA ITEM #24

#### CARSON WATER SUBCONSERVANCY DISTRICT

TO: BOARD OF DIRECTORS

FROM: EDWIN D. JAMES

**DATE:** June 17, 2020

**SUBJECT:** Agenda Item # 24– For Discussion Only: Presentation on the Water Supply Picture in the Carson River Watershed

**DISCUSSION:** Staff will give a presentation on the groundwater levels and groundwater pumping in the Carson River Watershed (see attachment). This information is a compilation of data from the Department of Water Resources and the various water purveyors in the watershed. Staff hopes to give this presentation, with a few changes which will emphasize the given jurisdiction water issues, to the various counties and water purveyors in the watershed.

**STAFF RECOMMENDATION:** Receive and file.



# SUMMARY OF GROUNDWATER LEVELS











### Middle Carson Valley Area





### East Valley – Johnson Lane Area





P157



Eagle Valley Groundwater Basin









### North Dayton Groundwater Basin

Site Number: 391824119331001 - 103 N17 E22 30DBCD1 Storey County





### Stagecoach Sub-basin







































#### CARSON WATER SUBCONSERVANCY DISTRICT

TO: BOARD OF DIRECTORS

FROM: EDWIN D. JAMES

**DATE:** June 17, 2020

**SUBJECT:** Agenda Item #25 - <u>For Possible Action</u>: Approval of the General Manager's Annual Review.

**DISCUSSION:** Typically, each year the General Manager meet with all the Board members to discuss the goals and objectives of CWSD and discuss his performance. This year, due to the CORVID 19 these one on one meetings did not occur. As part of this year's evaluation the board