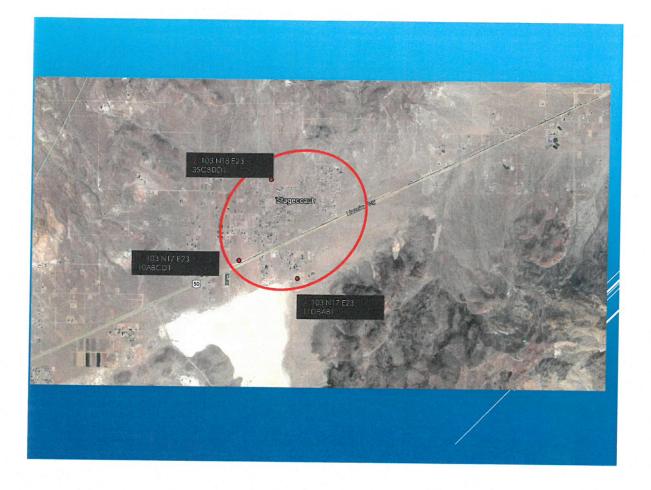

SSION:** Staff will give a presentation on the groundwater levels and groundwater pumping in the Carson River Watershed (see attachment). This information is a compilation of data from the Department of Water Resources and the various water purveyors in the watershed. Staff hopes to give this presentation, with a few changes which will emphasize the given jurisdiction water issues, to the various counties and water purveyors in the watershed.

**STAFF RECOMMENDATION:** Receive and file.



# SUMMARY OF GROUNDWATER LEVELS











### Middle Carson Valley Area





### East Valley – Johnson Lane Area





P157



Eagle Valley Groundwater Basin









### North Dayton Groundwater Basin

Site Number: 391824119331001 - 103 N17 E22 30DBCD1 Storey County





### Stagecoach Sub-basin







































#### CARSON WATER SUBCONSERVANCY DISTRICT

TO: BOARD OF DIRECTORS

FROM: EDWIN D. JAMES

**DATE:** June 17, 2020

**SUBJECT:** Agenda Item #25 - <u>For Possible Action</u>: Approval of the General Manager's Annual Review.

**DISCUSSION:** Typically, each year the General Manager meet with all the Board members to discuss the goals and objectives of CWSD and discuss his performance. This year, due to the CORVID 19 these one on one meetings did not occur. As part of this year's evaluation the board members were asked to fill out the evaluation form and provide a list of goals that they would like the General Manager to pursue this coming fiscal year. Thirteen evaluations were returned and summarized (see attached summary).

The average evaluation is 17.46 out