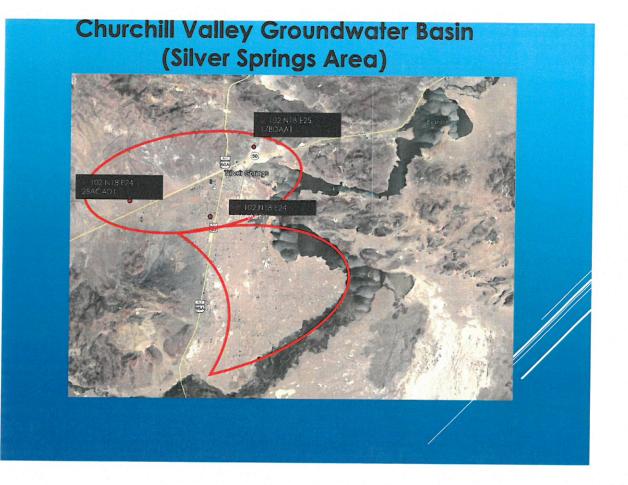

# Item #20- For Discussion Only: Staff Reports -

Mr. James reported on the following:

• Mr. James is working closely with Loren Secor (AmeriCorps) on analysis of groundwater levels and diversion records. The goal is to give water purveyors throughout the watershed a presentation based on this data. He plans to first present the information to the Board, possibly at June meeting, and then take it on road, or virtual road.