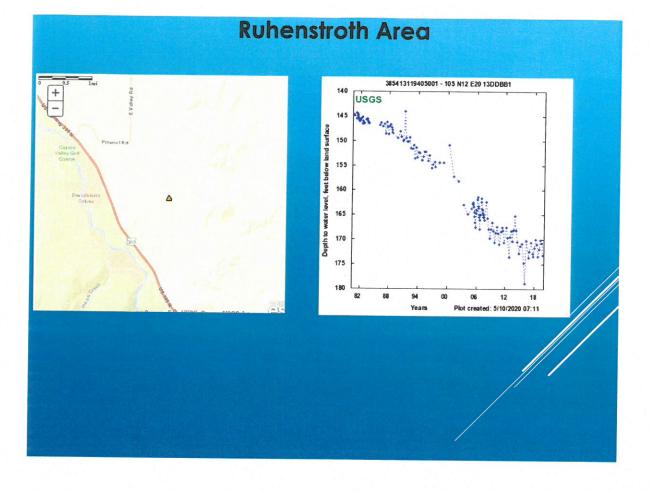

### AGENDA ITEM #24

#### CARSON WATER SUBCONSERVANCY DISTRICT

TO: BOARD OF DIRECTORS

FROM: EDWIN D. JAMES

**DATE:** June 17, 2020

**SUBJECT:** Agenda Item # 24– For Discussion Only: Presentation on the Water Supply Picture in the Carson River Watershed

**DISCUSSION:** Staff will give a presentation on the groundwater levels and groundwater pumping in the Carson River Watershed (see attachment). This information is a compilation of data from the Department of Water Resources and the various water purveyors in the watershed. Staff hopes to give this presentation, with a few changes which will emphasize the given jurisdiction water issues, to the various counties and water purveyors in the watershed.

**STAFF RECOMMENDATION:** Receive and file.



# SUMMARY OF GROUNDWATER LEVELS











### Middle Carson Valley Area





### East Valley – Johnson Lane Area





P157



Eagle Valley Groundwater Basin









### North Dayton Groundwater Basin

Site Number: 391824119331001 - 103 N17 E22 30DBCD1 Storey County





### Stagecoach Sub-basin







































#### CARSON WATER SUBCONSERVANCY DISTRICT

TO: BOARD OF DIRECTORS

FROM: EDWIN D. JAMES

**DATE:** June 17, 2020

**SUBJECT:** Agenda Item #25 - <u>For Possible Action</u>: Approval of the General Manager's Annual Review.

**DISCUSSION:** Typically, each year the General Manager meet with all the Board members to discuss the goals and objectives of CWSD and discuss his performance. This year, due to the CORVID 19 these one on one meetings did not occur. As part of this year's evaluation the boar