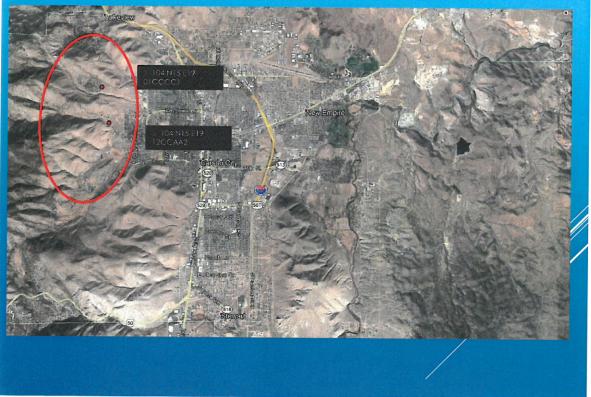

# Item #20- For Discussion Only: Staff Reports -

Mr. James reported on the following:

• Mr. James is working closely with Loren Secor (AmeriCorps) on analysis of groundwater levels and diversion records. The goal is to give water purveyors throughout the watershed a presentation based on this data. He plans to first present the information to the Board, possibly at June meeting, and then take it on road, or virtual road.