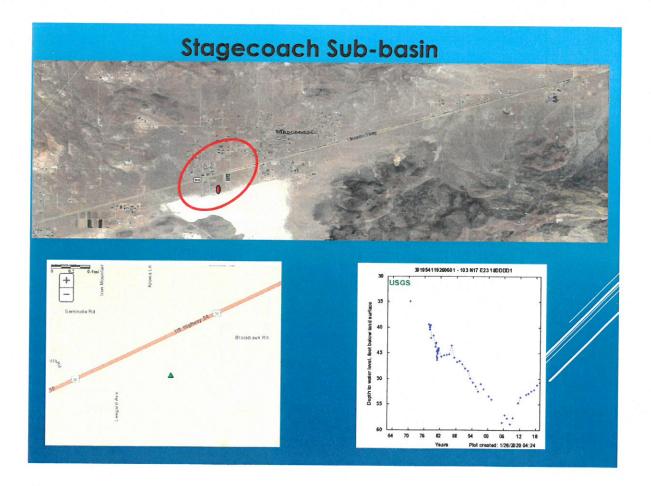

CUSSION:** Staff will give a presentation on the groundwater levels and groundwater pumping in the Carson River Watershed (see attachment). This information is a compilation of data from the Department of Water Resources and the various water purveyors in the watershed. Staff hopes to give this presentation, with a few changes which will emphasize the given jurisdiction water issues, to the various counties and water purveyors in the watershed.

**STAFF RECOMMENDATION:** Receive and file.



# SUMMARY OF GROUNDWATER LEVELS











### Middle Carson Valley Area





### East Valley – Johnson Lane Area





P157



Eagle Valley Groundwater Basin









### North Dayton Groundwater Basin

Site Number: 391824119331001 - 103 N17 E22 30DBCD1 Storey County





### Stagecoach Sub-basin







































#### CARSON WATER SUBCONSERVANCY DISTRICT

TO: BOARD OF DIRECTORS

FROM: EDWIN D. JAMES

**DATE:** June 17, 2020

**SUBJECT:** Agenda Item #25 - <u>For Possible Action</u>: Approval of the General Manager's Annual Review.

**DISCUSSION:** Typically, each year the General Manager meet with all the Board members to discuss the goals and objectives of CWSD and discuss his performance. This year, due to the CORVID 19 these one on one meetings did not occur. As part of this year's evaluation the board members were asked to fill out the evaluation form and provide a list of goals that they would like the General Manager to pursue this coming fiscal year. Thirteen evaluations were returned and summarized (see attached summary).

The average evaluation is 17.46 ou