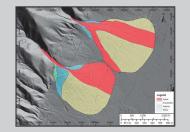

iDAR data downloaded from USGS
  - 3DEP Elevation Data (https://viewer.nationalmap.gov/basic/)





# GEOLOGIC ASSESSMENT Digital elevation model

- LiDAR Assessment:
  - Only use bare earth data from LiDAR collection
  - $\circ~$  Digital elevation models
  - $_{\odot}~$  Generated contours (1m, 2m, & 5m)
  - Slope maps
    - Surface morphology
    - Calculate gradients
    - Define outer toe (distal edge) : 1° 2°

LiDAR Derived Contours (5 m)



Slope Model Examples





#### **GEOLOGIC ASSESSMENT**

LiDAR Derived Contours (5 m) on

hillshade map

- LiDAR Assessment (cont.):
  - Fan boundaries
    - Contours superimposed on LiDAR hillshade
    - Slope maps
    - Aerial photography
  - $_{\odot}~$  Site visits
  - Evaluate Geohazards







Active channel



#### **GEOLOGIC ASSESSMENT**



|     | Surface         |         |           | ocess        | Avulsion  |             |         |
|-----|-----------------|---------|-----------|--------------|-----------|-------------|---------|
| Fan | Texture         | Slope   | Alluvial  | Debris Flows | Potential | Development | Geohaza |
| 44  | Rough           | >10*    | Mod - Hi  | Mod - Hi     | Hi        | Mod***      | Hi      |
| 45  | Rough           | >10     | Mod - Hi  | Mod - Hi     | Hi        | Low***      | Hi      |
| 78  | Smooth-moderate | 6 - 8** | Mod - Hi  | Low          | Low       | Mod         | Low     |
| 79  | Smooth          | 6 - 8   | Mod       | Low          | Low       | Mod         | Low     |
| 81  | Smooth-moderate | 4 - 9   | Mod       | Low          | Mod - Hi  | Low - Mod   | Low     |
| 82