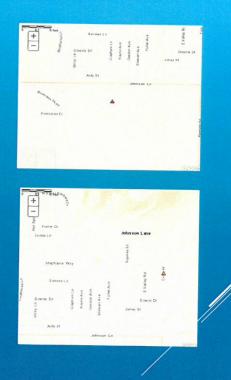

# Item #20- For Discussion Only: Staff Reports -

Mr. James reported on the following:

• Mr. James is working closely with Loren Secor (AmeriCorps) on analysis of groundwater levels and diversion records. The goal is to give water purveyors throughout the watershed a presentation based on this data. He plans to first present the information to the Board, possibly at June meeting, and then take it on road, or virtual road.