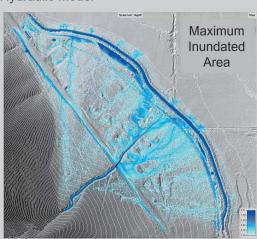

mooth          | 4 - 9   | Mod       | Low          | Low - Mod | Low         | Low     |
| 116 | Smooth-moderate | 6 - 9   | Mod - Hi  | Low - Mod    | Low       | Mod         | Mod     |



#### **GEOLOGIC ASSESSMENT**

• Summary:

- $_{\odot}~$  All fans are active (varying degrees)
  - > #79 & 82 pretty benign
  - #44 & 45 very active (steepest of fans)

Alluvial transport & deposition occurring

- Channel & sheet flow deposits common (active indicator)
- Fresh deposits along road during site visit
- Debris flow possible
  - > #44 & 45 most susceptible
  - Steep sections near fan apex (#81 & 116; maybe #78)











### HYDRAULIC ASSESSMENT

HEC-RAS 2D Hydraulic Model

- Maximum inundation depth at every location
- Inundation depths assuming no channel movement for a 100-year event





#### HYDRAULIC ASSESSMENT

#### FEMA FAN Program

- Only performed on highly active fans
- Looking to see what would happen if the channel moves areas that could be flooded
- Program uses peak flows and probabilities, rather than a 100-yr hydrograph.
- Program is mapping the area that has a 1% chance of being inundated, while the HEC-RAS model is mapping the inundated depth during a 1% probability event
- Assumptions
  - Highly active alluvial fans
  - Flow paths are allowed to move randomly
  - o Simple relationship between depth and flow
  - Not valid for debris flow







#### HYDRAULIC ASSESSMENT

#### Inundation Maps





#### WHAT'S NEXT?

- Understanding impacts to existing and future development
- Prioritizing watershed risk and develop strategies to minimize that risk
- Utili