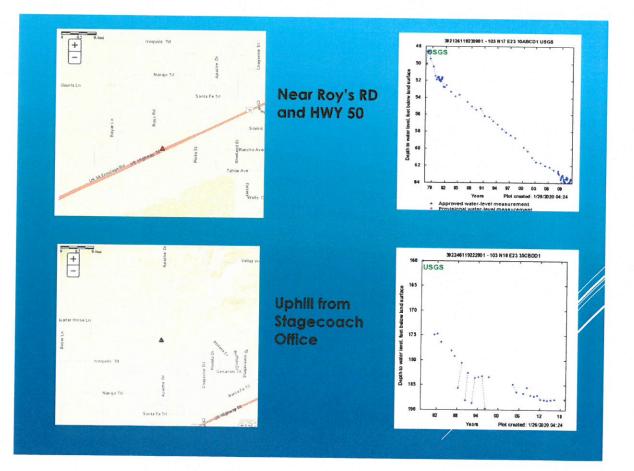

# Item #20- For Discussion Only: Staff Reports -

Mr. James reported on the following:

• Mr. James is working closely with Loren Secor (AmeriCorps) on analysis of groundwater levels and diversion records. The goal is to give water purveyors throughout the watershed a presentation based on this data. He plans to first present the information to the Board, possibly at June meeting, and then take it on road, or virtual road.