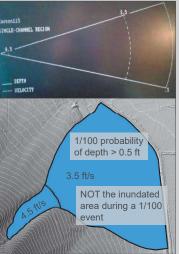

near fan apex (#81 & 116; maybe #78)











### HYDRAULIC ASSESSMENT

HEC-RAS 2D Hydraulic Model

- Maximum inundation depth at every location
- Inundation depths assuming no channel movement for a 100-year event





#### HYDRAULIC ASSESSMENT

#### FEMA FAN Program

- Only performed on highly active fans
- Looking to see what would happen if the channel moves areas that could be flooded
- Program uses peak flows and probabilities, rather than a 100-yr hydrograph.
- Program is mapping the area that has a 1% chance of being inundated, while the HEC-RAS model is mapping the inundated depth during a 1% probability event
- Assumptions
  - Highly active alluvial fans
  - Flow paths are allowed to move randomly
  - o Simple relationship between depth and flow
  - Not valid for debris flow







#### HYDRAULIC ASSESSMENT

#### Inundation Maps





#### WHAT'S NEXT?

- Understanding impacts to existing and future development
- Prioritizing watershed risk and develop strategies to minimize that risk
- Utilizing identified alluvial fan areas and associated risk in development review





## AGENDA ITEM #23

#### CARSON WATER SUBCONSERVANCY DISTRICT

- TO: BOARD OF DIRECTORS
- **FROM:** EDWIN D. JAMES
- **DATE:** May 20, 2020

**SUBJECT:** Agenda Item #23 – For Discussion Only: Staff Update on Low Impact Development Project

**DISCUSSION:** Brenda Hunt will present an update on this project to the Board.

**STAFF RECOMMENDATION:** Receive and file.

### AGENDA ITEM #24

#### CARSON WATER SUBCONSERVANCY DISTRICT

TO: BOARD OF DIRECTORS

FROM: EDWIN D. JAMES

**DATE:** June 17, 20