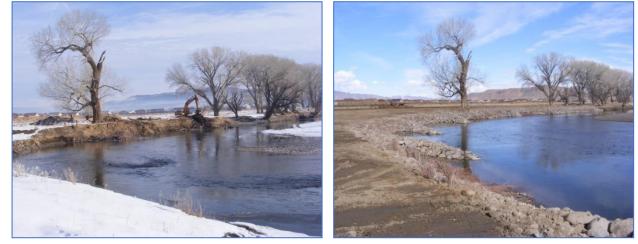

# Item # 19 - For Discussion Only: Presentation by CWSD Staff on the River Monitoring Using a Drone

Shane Fryer, Watershed Program Specialist, gave a presentation on his work using a drone in monitoring the Carson River. Mr. Fryer showed a video on the data he has been collecting from the drone and what information it can product for river projects.