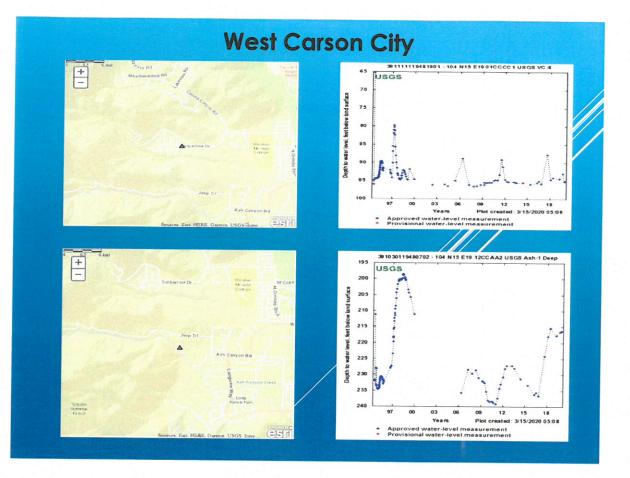

# Item #20- For Discussion Only: Staff Reports -

Mr. James reported on the following:

• Mr. James is working closely with Loren Secor (AmeriCorps) on analysis of groundwater levels and diversion records. The goal is to give water purveyors throughout the watershed a presentation based on this data. He plans to first present the information to the Board, possibly at June meeting, and then take it on road, or virtual road.