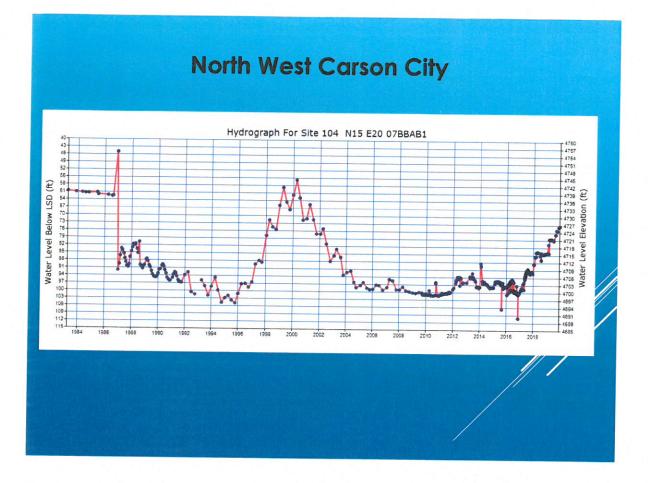

7, 2020

**SUBJECT:** Agenda Item # 24– For Discussion Only: Presentation on the Water Supply Picture in the Carson River Watershed

**DISCUSSION:** Staff will give a presentation on the groundwater levels and groundwater pumping in the Carson River Watershed (see attachment). This information is a compilation of data from the Department of Water Resources and the various water purveyors in the watershed. Staff hopes to give this presentation, with a few changes which will emphasize the given jurisdiction water issues, to the various counties and water purveyors in the watershed.

**STAFF RECOMMENDATION:** Receive and file.



# SUMMARY OF GROUNDWATER LEVELS











### Middle Carson Valley Area





### East Valley – Johnson Lane Area





P157



Eagle Valley Groundwater Basin









### North Dayton Groundwater Basin

Site Number: 391824119331001 - 103 N17 E22 30DBCD1 Storey County





### Stagecoach Sub-basin







































#### CARSON WATER SUBCONSERVANCY DISTRICT

TO: BOARD OF DIRECTORS

FROM: EDWIN D. JAMES

**DATE:** June 17, 2020

**SUBJECT:** Agenda Item #25 - <u>For Possible Action</u>: Approval of the General Manager's Annual Review.

**DISCUSSION:** Typically, each year the General Manager meet with all the Board members to discuss the goals and objectives of CWSD and discuss his performance. This year, due to the CORVID 19 these one on one meetings did not occur. As part of this year's evaluation the board members were asked to fill out the evaluation form and provide a list of goals that they would like the General Manager to pur