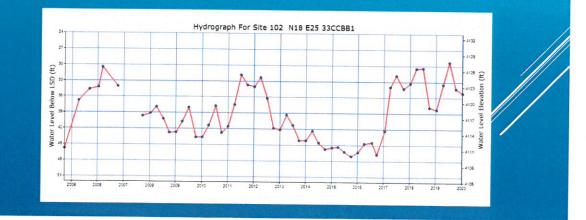

# Item #20- For Discussion Only: Staff Reports -

Mr. James reported on the following:

• Mr. James is working closely with Loren Secor (AmeriCorps) on analysis of groundwater levels and diversion records. The goal is to give water purveyors throughout the watershed a presentation based on this data. He plans to first present the information to the Board, possibly at June meeting, and then take it on road, or virtual road.