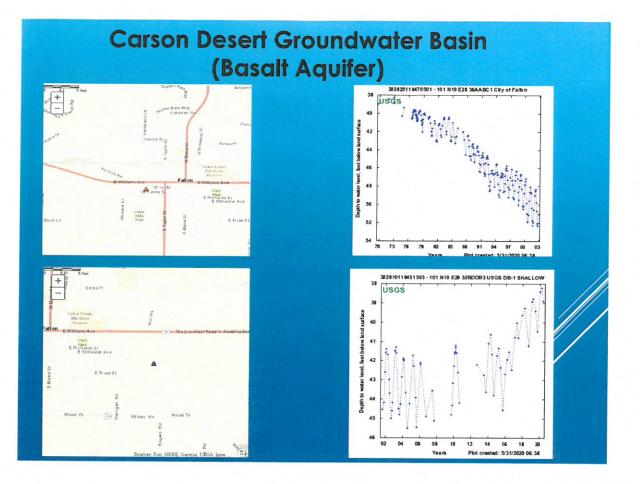

# Item #20- For Discussion Only: Staff Reports -

Mr. James reported on the following:

• Mr. James is working closely with Loren Secor (AmeriCorps) on analysis of groundwater levels and diversion records. The goal is to give water purveyors throughout the watershed a presentation based on this data. He plans to first present the information to the Board, possibly at June meeting, and then take it on road, or virtual road.