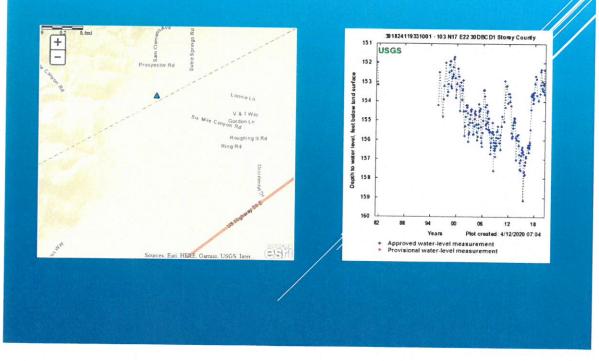

the Carson River Watershed

**DISCUSSION:** Staff will give a presentation on the groundwater levels and groundwater pumping in the Carson River Watershed (see attachment). This information is a compilation of data from the Department of Water Resources and the various water purveyors in the watershed. Staff hopes to give this presentation, with a few changes which will emphasize the given jurisdiction water issues, to the various counties and water purveyors in the watershed.

**STAFF RECOMMENDATION:** Receive and file.



# SUMMARY OF GROUNDWATER LEVELS











### Middle Carson Valley Area





### East Valley – Johnson Lane Area





P157



Eagle Valley Groundwater Basin









### North Dayton Groundwater Basin

Site Number: 391824119331001 - 103 N17 E22 30DBCD1 Storey County





### Stagecoach Sub-basin







































#### CARSON WATER SUBCONSERVANCY DISTRICT

TO: BOARD OF DIRECTORS

FROM: EDWIN D. JAMES

**DATE:** June 17, 2020

**SUBJECT:** Agenda Item #25 - <u>For Possible Action</u>: Approval of the General Manager's Annual Review.

**DISCUSSION:** Typically, each year the General Manager meet with all the Board members to discuss the goals and objectives of CWSD and discuss his performance. This year, due to the CORVID 19 these one on one meetings did not occur. As part of this year's evaluation the board members were asked to fill out the evaluation form and provide a list of goals that they would like the General Manager to pursue this coming fiscal year. Thirteen evaluations were returned and summarized (see attached summary).