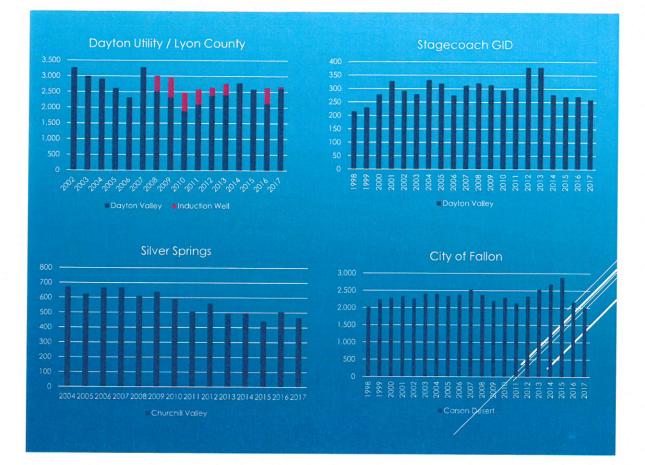

ve a presentation on the groundwater levels and groundwater pumping in the Carson River Watershed (see attachment). This information is a compilation of data from the Department of Water Resources and the various water purveyors in the watershed. Staff hopes to give this presentation, with a few changes which will emphasize the given jurisdiction water issues, to the various counties and water purveyors in the watershed.

**STAFF RECOMMENDATION:** Receive and file.



# SUMMARY OF GROUNDWATER LEVELS











### Middle Carson Valley Area





### East Valley – Johnson Lane Area





P157



Eagle Valley Groundwater Basin









### North Dayton Groundwater Basin

Site Number: 391824119331001 - 103 N17 E22 30DBCD1 Storey County





### Stagecoach Sub-basin







































#### CARSON WATER SUBCONSERVANCY DISTRICT

TO: BOARD OF DIRECTORS

FROM: EDWIN D. JAMES

**DATE:** June 17, 2020

**SUBJECT:** Agenda Item #25 - <u>For Possible Action</u>: Approval of the General Manager's Annual Review.

**DISCUSSION:** Typically, each year the General Manager meet with all the Board members to discuss the goals and objectives of CWSD and discuss his performance. This year, due to the CORVID 19 these one on one meetings did not occur. As part of this year's evaluation the board members were asked to fill out the evaluation form and provide a list of goals that they would like the General Manager to pursue this coming fiscal year. Thirteen evaluations were returned and summarized (see attached summary).

The average evaluation is 17.46 out of a possible 18 point