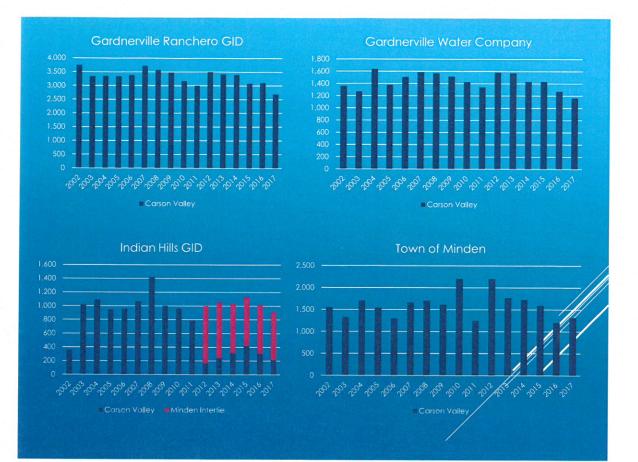

l give a presentation on the groundwater levels and groundwater pumping in the Carson River Watershed (see attachment). This information is a compilation of data from the Department of Water Resources and the various water purveyors in the watershed. Staff hopes to give this presentation, with a few changes which will emphasize the given jurisdiction water issues, to the various counties and water purveyors in the watershed.

**STAFF RECOMMENDATION:** Receive and file.



# SUMMARY OF GROUNDWATER LEVELS











### Middle Carson Valley Area





### East Valley – Johnson Lane Area





P157



Eagle Valley Groundwater Basin









### North Dayton Groundwater Basin

Site Number: 391824119331001 - 103 N17 E22 30DBCD1 Storey County





### Stagecoach Sub-basin







































#### CARSON WATER SUBCONSERVANCY DISTRICT

TO: BOARD OF DIRECTORS

FROM: EDWIN D. JAMES

**DATE:** June 17, 2020

**SUBJECT:** Agenda Item #25 - <u>For Possible Action</u>: Approval of the General Manager's Annual Review.

**DISCUSSION:** Typically, each year the General Manager meet with all the Board members to discuss the goals and objectives of CWSD and discuss his performance. This year, due to the CORVID 19 these one on one meetings did not occur. As part of this year's evaluation the board members were asked to fill out the evaluation form and provide a list of goals that they would like the General Manager to pursue this coming fiscal year. Thirteen evaluations were returned and summarized (see attached summary).

The average evaluation is 17.46 out of a possible 18 p