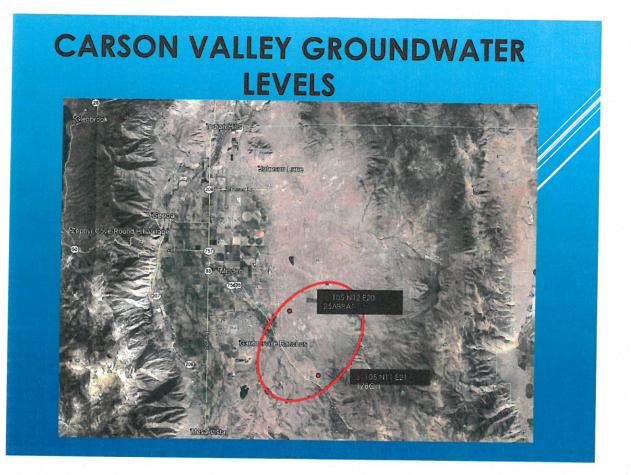

ile.

### AGENDA ITEM #24

#### CARSON WATER SUBCONSERVANCY DISTRICT

TO: BOARD OF DIRECTORS

FROM: EDWIN D. JAMES

**DATE:** June 17, 2020

**SUBJECT:** Agenda Item # 24– For Discussion Only: Presentation on the Water Supply Picture in the Carson River Watershed

**DISCUSSION:** Staff will give a presentation on the groundwater levels and groundwater pumping in the Carson River Watershed (see attachment). This information is a compilation of data from the Department of Water Resources and the various water purveyors in the watershed. Staff hopes to give this presentation, with a few changes which will emphasize the given jurisdiction water issues, to the various counties and water purveyors in the watershed.

**STAFF RECOMMENDATION:** Receive and file.



# SUMMARY OF GROUNDWATER LEVELS











### Middle Carson Valley Area





### East Valley – Johnson Lane Area





P157



Eagle Valley Groundwater Basin









### North Dayton Groundwater Basin

Site Number: 391824119331001 - 103 N17 E22 30DBCD1 Storey County





### Stagecoach Sub-basin







































#### CARSON WATER SUBCONSERVANCY DISTRICT

TO: BOARD OF DIRECTORS

FROM: EDWIN D. JAMES

**DATE:** June 17, 2020

**SUBJECT:** Agenda Item #25 - <u>For Possible Action</u>: Approval of the General Manager's Annual Review.

**DISCUSSION:** Typically, each year the General Manager meet with all the Board members to discuss the goals and objectives of CWSD and discuss his performance. This year, due to the CORVID 19 these one on one meetings did not occur. As part of this year's evaluation the