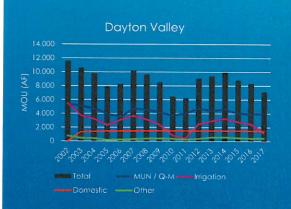

presentation on the groundwater levels and groundwater pumping in the Carson River Watershed (see attachment). This information is a compilation of data from the Department of Water Resources and the various water purveyors in the watershed. Staff hopes to give this presentation, with a few changes which will emphasize the given jurisdiction water issues, to the various counties and water purveyors in the watershed.

**STAFF RECOMMENDATION:** Receive and file.



# SUMMARY OF GROUNDWATER LEVELS











### Middle Carson Valley Area





### East Valley – Johnson Lane Area





P157



Eagle Valley Groundwater Basin









### North Dayton Groundwater Basin

Site Number: 391824119331001 - 103 N17 E22 30DBCD1 Storey County





### Stagecoach Sub-basin







































#### CARSON WATER SUBCONSERVANCY DISTRICT

TO: BOARD OF DIRECTORS

FROM: EDWIN D. JAMES

**DATE:** June 17, 2020

**SUBJECT:** Agenda Item #25 - <u>For Possible Action</u>: Approval of the General Manager's Annual Review.

**DISCUSSION:** Typically, each year the General Manager meet with all the Board members to discuss the goals and objectives of CWSD and discuss his performance. This year, due to the CORVID 19 these one on one meetings did not occur. As part of this year's evaluation the board members were asked to fill out the evaluation form and provide a list of goals that they would like the General Manager to pursue this coming fiscal year. Thirteen evaluations were returned and summarized (see attached summary).

The average evaluation is 17.46 out of a possible 18 points. S