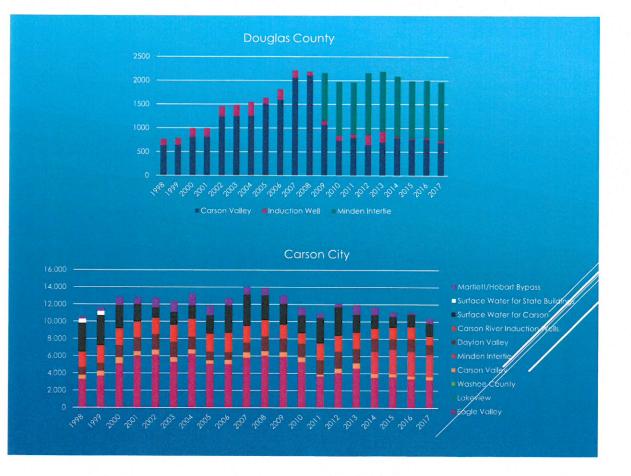

give a presentation on the groundwater levels and groundwater pumping in the Carson River Watershed (see attachment). This information is a compilation of data from the Department of Water Resources and the various water purveyors in the watershed. Staff hopes to give this presentation, with a few changes which will emphasize the given jurisdiction water issues, to the various counties and water purveyors in the watershed.

**STAFF RECOMMENDATION:** Receive and file.



# SUMMARY OF GROUNDWATER LEVELS











### Middle Carson Valley Area





### East Valley – Johnson Lane Area





P157



Eagle Valley Groundwater Basin









### North Dayton Groundwater Basin

Site Number: 391824119331001 - 103 N17 E22 30DBCD1 Storey County





### Stagecoach Sub-basin







































#### CARSON WATER SUBCONSERVANCY DISTRICT

TO: BOARD OF DIRECTORS

FROM: EDWIN D. JAMES

**DATE:** June 17, 2020

**SUBJECT:** Agenda Item #25 - <u>For Possible Action</u>: Approval of the General Manager's Annual Review.

**DISCUSSION:** Typically, each year the General Manager meet with all the Board members to discuss the goals and objectives of CWSD and discuss his performance. This year, due to the CORVID 19 these one on one meetings did not occur. As part of this year's evaluation the board members were asked to fill out the evaluation form and provide a list of goals that they would like the General Manager to pursue this coming fiscal year. Thirteen evaluations were returned and summarized (see attached summary).

The average evaluation is 17.46 out of a possible 18 poi