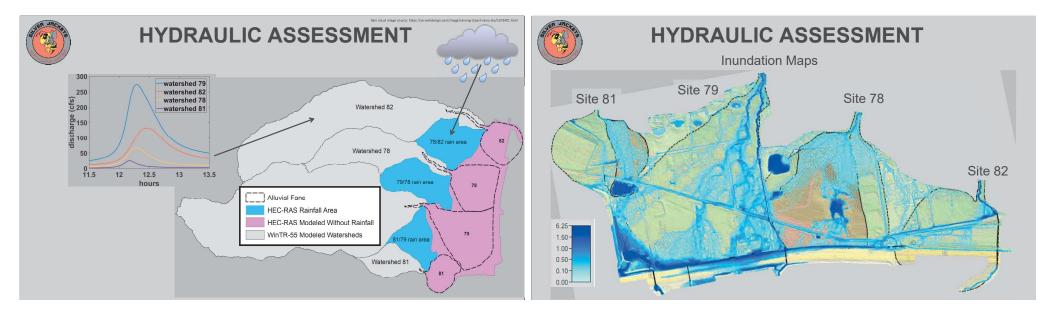

| Mod       | Low          | Mod - Hi  | Low - Mod   | Low     |
| 82  | Moderate        | 4 - 6   | Low - Mod | Low          | Low       | Mod         | Low     |
| 115 | Smooth          | 4 - 9   | Mod       | Low          | Low - Mod | Low         | Low     |
| 116 | Smooth-moderate | 6 - 9   | Mod - Hi  | Low - Mod    | Low       | Mod         | Mod     |



#### **GEOLOGIC ASSESSMENT**

• Summary:

- $_{\odot}~$  All fans are active (varying degrees)
  - > #79 & 82 pretty benign
  - #44 & 45 very active (steepest of fans)

Alluvial transport & deposition occurring

- Channel & sheet flow deposits common (active indicator)
- Fresh deposits along road during site visit
- Debris flow possible
  - > #44 & 45 most susceptible
  - Steep sections near fan apex (#81 & 116; maybe #78)











### HYDRAULIC ASSESSMENT

HEC-RAS 2D Hydraulic Model

- Maximum inundation depth at every location
- Inundation depths assuming no channel movement for a 100-year event





#### HYDRAULIC ASSESSMENT

#### FEMA FAN Program

- Only performed on highly active fans
- Looking to see what would happen if the channel moves areas that could be flooded
- Program uses peak flows and probabilities, rather than a 100-yr hydrograph.
- Program is mapping the area that has a 1% chance of being inundated, while the HEC-RAS model is mapping the inundated depth during a 1% probability event
- Assumptions
  - Highly active alluvial fans
  - Flow paths are allowed to move randomly
  - o Simple relationship between depth and flow
  - Not valid for debris flow







#### HYDRAULIC ASSESSMENT

#### Inundat