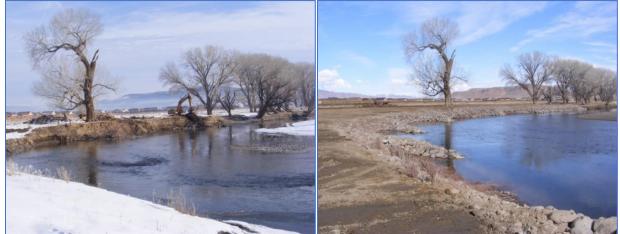

# Item # 16 - For Possible Action: Approval of funding request from Lyon County to obtain a Utility Right-of-Way from Dayton to Silver Springs in an amount of \$125,000

David Bruketta, Utilities Director for Lyon County had presented the funding request to the May 4, 2020 Regional Water System & Flood Committee and it was recommended by the committee to be brought to the full Board for approval. Mr. Bruketta and Mr. Merrill (Vidler Water Company) were both present to give an overview of the project to the Board. The Highway 50 Corridor Right-of-Way Project would run between Dayton and Silver Springs and be

# DRAFT

used for water, sewer, and reclaimed water. Mr. James stated the funding will come from the Acquisition/Construction Fund per the Regional Water System & Flood Committee Policy and there is approximately \$700,000 earmarked for these types of projects. This funding request is for a total of \$125,000. There was a brief discussion before a motion was called.

Director Gray made a motion to approve the funding request from Lyon County Highway 50 Corridor Right-of-Way Project for a total not to exceed \$125,000 or actual costs over a 2-year period to be paid from the Acquisition/Construction Fund. The motion was seconded by Director Workman and unanimously approved by the Board.