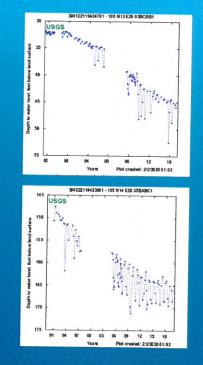

DIRECTORS

FROM: EDWIN D. JAMES

**DATE:** June 17, 2020

**SUBJECT:** Agenda Item # 24– For Discussion Only: Presentation on the Water Supply Picture in the Carson River Watershed

**DISCUSSION:** Staff will give a presentation on the groundwater levels and groundwater pumping in the Carson River Watershed (see attachment). This information is a compilation of data from the Department of Water Resources and the various water purveyors in the watershed. Staff hopes to give this presentation, with a few changes which will emphasize the given jurisdiction water issues, to the various counties and water purveyors in the watershed.

**STAFF RECOMMENDATION:** Receive and file.



# SUMMARY OF GROUNDWATER LEVELS











### Middle Carson Valley Area





### East Valley – Johnson Lane Area





P157



Eagle Valley Groundwater Basin









### North Dayton Groundwater Basin

Site Number: 391824119331001 - 103 N17 E22 30DBCD1 Storey County





### Stagecoach Sub-basin







































#### CARSON WATER SUBCONSERVANCY DISTRICT

TO: BOARD OF DIRECTORS

FROM: EDWIN D. JAMES

**DATE:** June 17, 2020

**SUBJECT:** Agenda Item #25 - <u>For Possible Action</u>: Approval of the General Manager's Annual Review.

**DISCUSSION:** Typically, each year the General Manager meet with all the Board members to discuss the goals and objectives of CWSD and discuss his performance. This year, due to the CORVID 19 these one on one meetings did not occur. As part of this year's evaluation the board members were asked to fill out the evaluation form and provide a list of goa