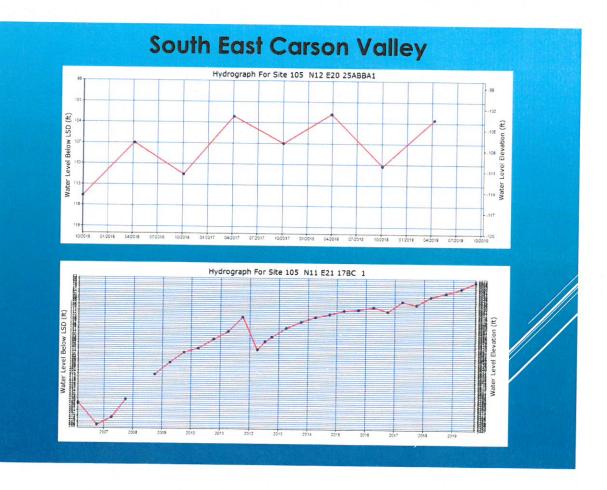

e.

### AGENDA ITEM #24

#### CARSON WATER SUBCONSERVANCY DISTRICT

TO: BOARD OF DIRECTORS

FROM: EDWIN D. JAMES

**DATE:** June 17, 2020

**SUBJECT:** Agenda Item # 24– For Discussion Only: Presentation on the Water Supply Picture in the Carson River Watershed

**DISCUSSION:** Staff will give a presentation on the groundwater levels and groundwater pumping in the Carson River Watershed (see attachment). This information is a compilation of data from the Department of Water Resources and the various water purveyors in the watershed. Staff hopes to give this presentation, with a few changes which will emphasize the given jurisdiction water issues, to the various counties and water purveyors in the watershed.

**STAFF RECOMMENDATION:** Receive and file.



# SUMMARY OF GROUNDWATER LEVELS











### Middle Carson Valley Area





### East Valley – Johnson Lane Area





P157



Eagle Valley Groundwater Basin









### North Dayton Groundwater Basin

Site Number: 391824119331001 - 103 N17 E22 30DBCD1 Storey County





### Stagecoach Sub-basin







































#### CARSON WATER SUBCONSERVANCY DISTRICT

TO: BOARD OF DIRECTORS

FROM: EDWIN D. JAMES

**DATE:** June 17, 2020

**SUBJECT:** Agenda Item #25 - <u>For Possible Action</u>: Approval of the General Manager's Annual Review.

**DISCUSSION:** Typically, each year the General Manager meet with all the Board members to discuss the goals and objectives of CWSD and discuss his performance. This year, due to the CORVID 19 these one on one meetings did not occur. As part of this year's evaluation the bo