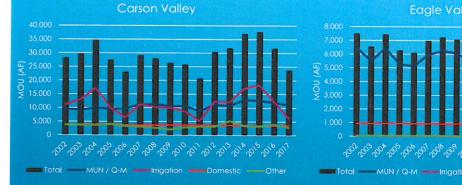

a presentation on the groundwater levels and groundwater pumping in the Carson River Watershed (see attachment). This information is a compilation of data from the Department of Water Resources and the various water purveyors in the watershed. Staff hopes to give this presentation, with a few changes which will emphasize the given jurisdiction water issues, to the various counties and water purveyors in the watershed.

**STAFF RECOMMENDATION:** Receive and file.



# SUMMARY OF GROUNDWATER LEVELS











### Middle Carson Valley Area





### East Valley – Johnson Lane Area





P157



Eagle Valley Groundwater Basin









### North Dayton Groundwater Basin

Site Number: 391824119331001 - 103 N17 E22 30DBCD1 Storey County





### Stagecoach Sub-basin







































#### CARSON WATER SUBCONSERVANCY DISTRICT

TO: BOARD OF DIRECTORS

FROM: EDWIN D. JAMES

**DATE:** June 17, 2020

**SUBJECT:** Agenda Item #25 - <u>For Possible Action</u>: Approval of the General Manager's Annual Review.

**DISCUSSION:** Typically, each year the General Manager meet with all the Board members to discuss the goals and objectives of CWSD and discuss his performance. This year, due to the CORVID 19 these one on one meetings did not occur. As part of this year's evaluation the board members were asked to fill out the evaluation form and provide a list of goals that they would like the General Manager to pursue this coming fiscal year. Thirteen evaluations were returned and summarized (see attached summary).

The average evaluation is 17.46 out of a possible 18 points.