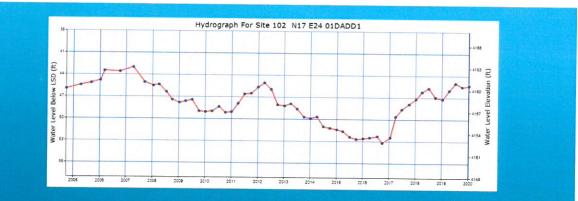

# Item #20- For Discussion Only: Staff Reports -

Mr. James reported on the following:

• Mr. James is working closely with Loren Secor (AmeriCorps) on analysis of groundwater levels and diversion records. The goal is to give water purveyors throughout the watershed a presentation based on this data. He plans to first present the information to the Board, possibly at June meeting, and then take it on road, or virtual road.