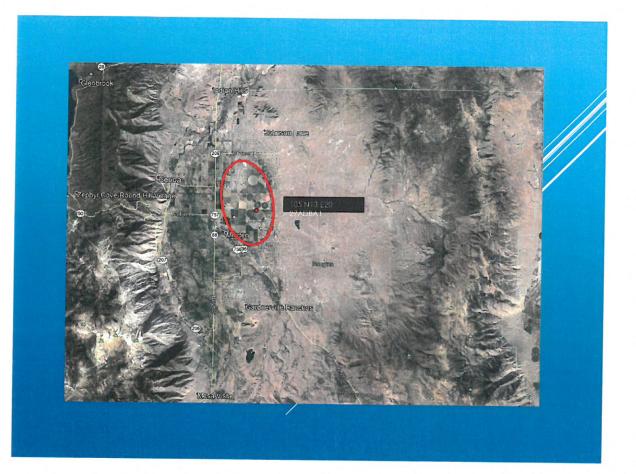

# AGENDA ITEM #24

#### CARSON WATER SUBCONSERVANCY DISTRICT

TO: BOARD OF DIRECTORS

FROM: EDWIN D. JAMES

**DATE:** June 17, 2020

**SUBJECT:** Agenda Item # 24– For Discussion Only: Presentation on the Water Supply Picture in the Carson River Watershed

**DISCUSSION:** Staff will give a presentation on the groundwater levels and groundwater pumping in the Carson River Watershed (see attachment). This information is a compilation of data from the Department of Water Resources and the various water purveyors in the watershed. Staff hopes to give this presentation, with a few changes which will emphasize the given jurisdiction water issues, to the various counties and water purveyors in the watershed.

**STAFF RECOMMENDATION:** Receive and file.



# SUMMARY OF GROUNDWATER LEVELS











### Middle Carson Valley Area





### East Valley – Johnson Lane Area





P157



Eagle Valley Groundwater Basin









### North Dayton Groundwater Basin

Site Number: 391824119331001 - 103 N17 E22 30DBCD1 Storey County





### Stagecoach Sub-basin







































#### CARSON WATER SUBCONSERVANCY DISTRICT

TO: BOARD OF DIRECTORS

FROM: EDWIN D. JAMES

**DATE:** June 17, 2020

**SUBJECT:** Agenda Item #25 - <u>For Possible Action</u>: Approval of the General Manager's Annual Review.

**DISCUSSION:** Typically, each year the General Manager meet with all the Board members to discuss the goals and objectives of CWSD and discuss his performance. This year, due to the CORVID 19 these one on one meetings did not occur. As part of this year's evaluation the board me