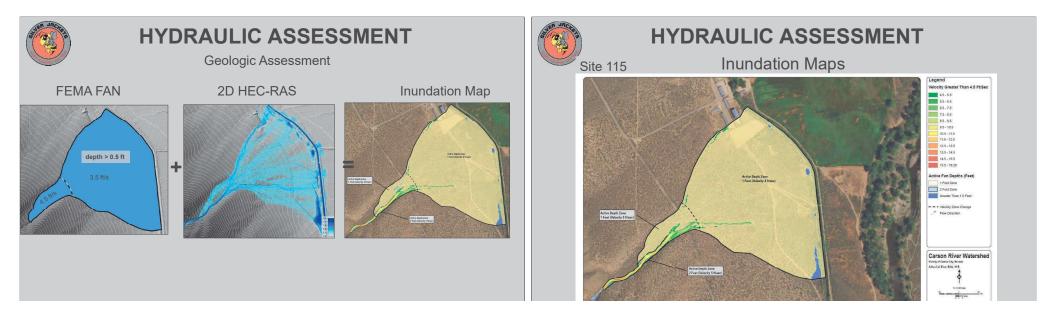

ear fan apex (#81 & 116; maybe #78)











### HYDRAULIC ASSESSMENT

HEC-RAS 2D Hydraulic Model

- Maximum inundation depth at every location
- Inundation depths assuming no channel movement for a 100-year event





#### HYDRAULIC ASSESSMENT

#### FEMA FAN Program

- Only performed on highly active fans
- Looking to see what would happen if the channel moves areas that could be flooded
- Program uses peak flows and probabilities, rather than a 100-yr hydrograph.
- Program is mapping the area that has a 1% chance of being inundated, while the HEC-RAS model is mapping the inundated depth during a 1% probability event
- Assumptions
  - Highly active alluvial fans
  - Flow paths are allowed to move randomly
  - o Simple relationship between depth and flow
  - Not valid for debris flow







#### HYDRAULIC ASSESSMENT

#### Inundation Maps





#### WHAT'S NEXT?

- Understanding impacts to existing and future development
- Prioritizing watershed risk and develop strategies to minimize that risk
- Utilizing identified alluvial fan areas and associated risk in development review





## AGENDA ITEM #23

#### CARSON WATER SUBCONSERVANCY DISTRICT

- TO: BOARD OF DIRECTORS
- **FROM:** EDWIN D. JAMES
- **DATE:** May 20, 2020

**SUBJECT:** Agenda Item #23 – For Discussion Only: Staff Update on Low Impact Development Project

**DISCUSSION:** Brenda Hunt will present an update on this project to the Board.

**STAFF RECOMMENDATION:** Receive and file.

### AGENDA ITEM #24

#### CARSON WATER SUBCONSERVANCY DISTRICT

TO: BOARD OF DIRECTORS

FROM: EDWIN D. JAMES

**DATE:** June 17, 2020