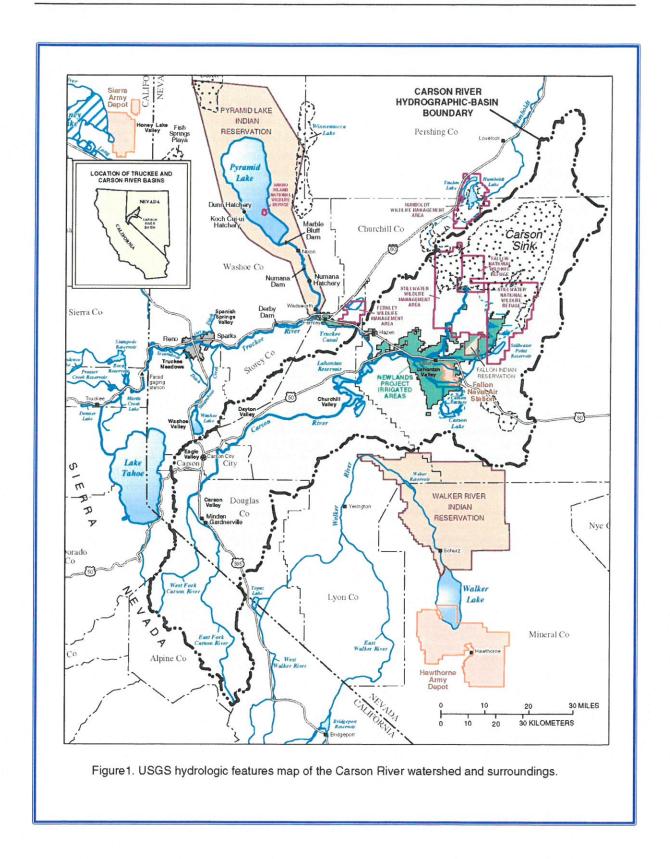

## CARSON WATER SUBCONSERVANCY DISTRICT BOARD OF DIRECTORS AND CARSON RIVER WATERSHED COMMITTEE