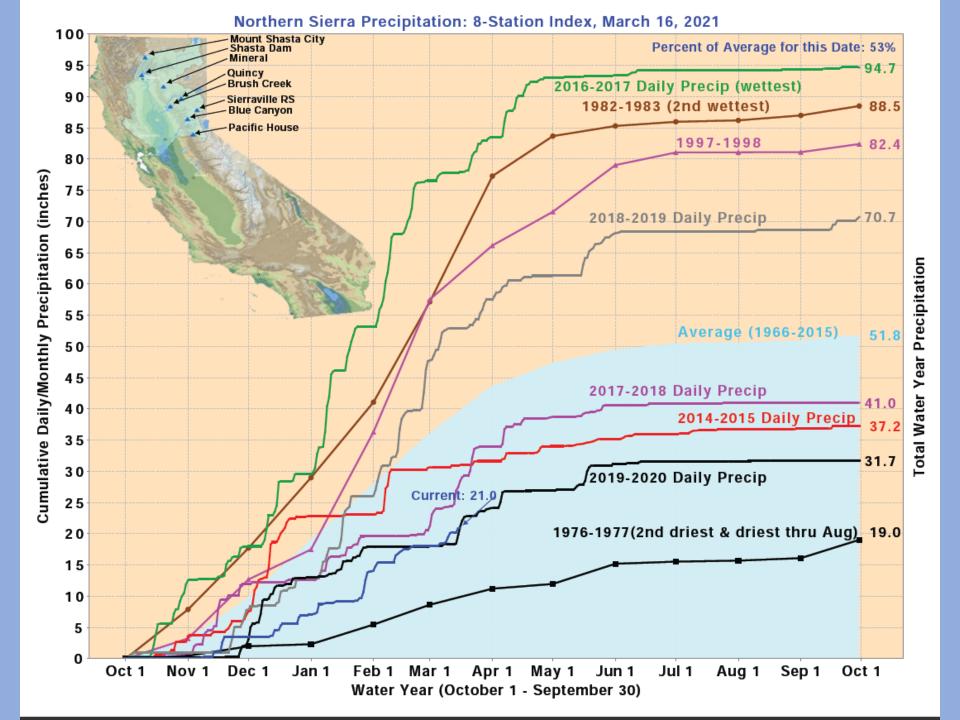

#### Nevada/California SNOTEL Water Year (Oct 1) to Date Precipitation % of Normal

Mar 17, 2021

Water Year (Oct 1) to Date Precipitation Basin-wide Percent of 1981-2010 Average

unavailable \*

<50%

50 - 69% 70 - 89%

90 - 109%

110 - 129%

130 - 149%

>=150%

Data unavailable at time of posting or measurement is not representative at this time of year

Provisional data subject to revision

The water year to date precipitation percent of normal represents the accumulated precipitation found at selected SNOTEL sites in or near the basin compared to the average value for those sites on this day. Data based on the first reading of the day (typically 00:00).

Prepared by: USDA/NRCS National Water and Climate Center Portland, Oregon http://www.wcc.nrcs.usda.gov