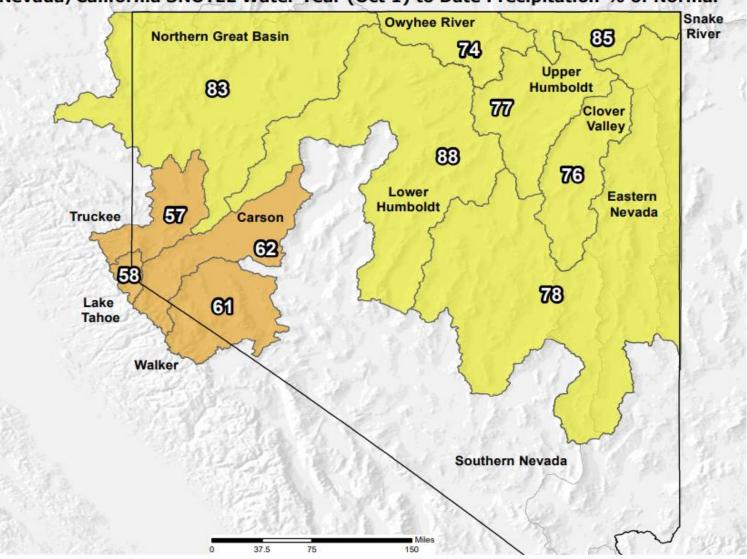

#### Nevada/California SNOTEL Water Year (Oct 1) to Date Precipitation % of Normal

Mar 17, 2021

Water Year (Oct 1) to Date Precipitation Basin-wide Percent of 1981-2010 Average

unavailable \*

<50%

50 - 69% 70 - 89%

90 - 109%

110 - 129%

130 - 149%

>=150%

Data unavailable at time of posting or measurement is not representative at this time of year

Provisional data subject to revision

The water year to date precipitation percent of normal represents the accumulated precipitation found at selected SNOTEL sites in or near the basin compared to the average value for those sites on this day. Data based on the first reading of the day (typically 00:00).