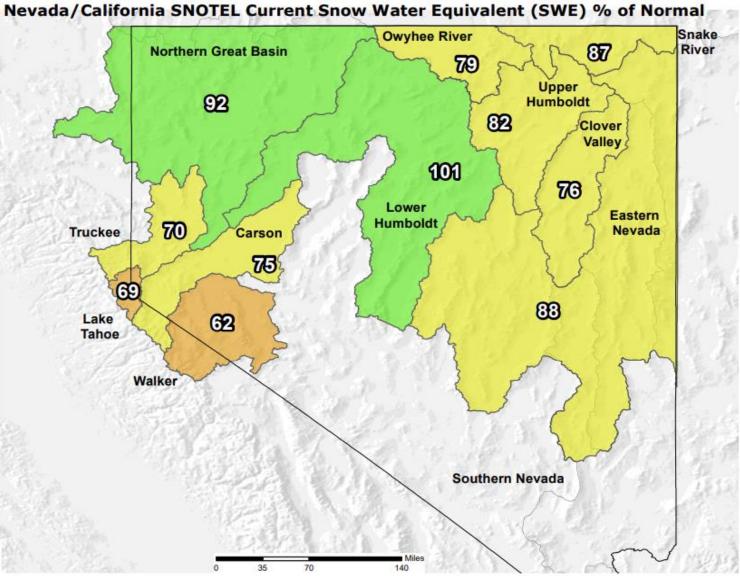

#### Nevada/California SNOTEL Water Year (Oct 1) to Date Precipitation % of Normal

Mar 17, 2021

Water Year (Oct 1) to Date Precipitation Basin-wide Percent of 1981-2010 Average

unavailable \*

<50%

50 - 69% 70 - 89%

90 - 109%

110 - 129%

130 - 149%

>=150%

Data unavailable at time of posting or measurement is not representative at this time of year

Provisional data subject to revision

The water year to date precipitation percent of normal represents the accumulated precipitation found at selected SNOTEL sites in or near the basin compared to the average value for those sites on this day. Data based on the first reading of the day (typically 00:00).

Prepared by: USDA/NRCS National Water and Climate Center Portland, Oregon http://www.wcc.nrcs.usda.gov