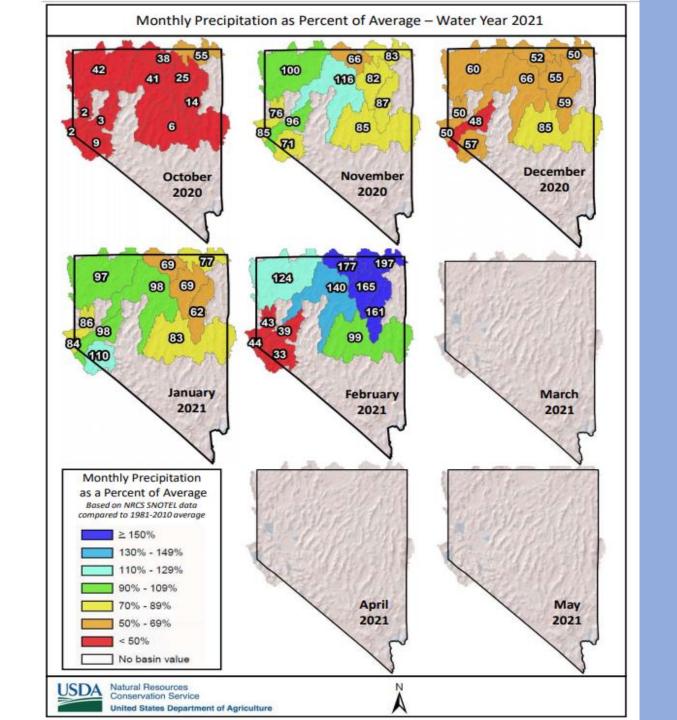

//www.wcc.nrcs.usda.gov

#### Nevada/California SNOTEL Water Year (Oct 1) to Date Precipitation % of Normal

Mar 17, 2021

Water Year (Oct 1) to Date Precipitation Basin-wide Percent of 1981-2010 Average

unavailable \*

<50%

50 - 69% 70 - 89%

90 - 109%

110 - 129%

130 - 149%

>=150%

Data unavailable at time of posting or measurement is not representative at this time of year

Provisional data subject to revision





The water year to date precipitation percent of normal represents the accumulated precipitation found at selected SNOTEL sites in or near the basin compared to the average value for those sites on this day. Data based on the first reading of the day (typically 00:00).

Prepared by: USDA/NRCS National Water and Climate Center Portland, Oregon http://www.wcc.nrcs.usda.gov





## **Inflow into Lahontan Reservoir**

From October 1, 2020 to March 16, 2021

| Fort Churchill Stream Gage | 25,878 AF | 26 % |
|----------------------------|-----------|------|
|----------------------------|-----------|------|

Truckee Canal (Hazen Gage) 72,806 AF 74 %

### **QUESTIONS**