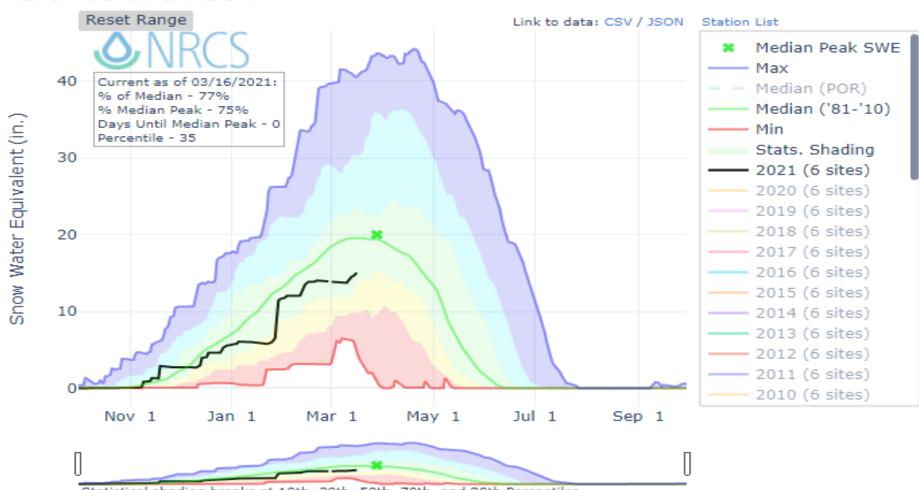

### SNOW WATER EQUIVALENT IN EAST FORK CARSON

Statistical shading breaks at 10th, 30th, 50th, 70th, and 90th Percentiles. For more information visit: 30 year normals calculation description.

#### Mar 17, 2021

Current Snow Water Equivalent Basin-wide Percent of 1981-2010 Median

unavailable \*

<50%

50 - 69%

70 - 89% 90 - 109%

110 - 129%

130 - 149%

>=150%

 Data unavailable at time of posting or measurement is not representative at this time of year

Provisional data subject to revision

The current snow water equivalent percent of normal represents the snow water equivalent found at selected SNOTEL sites in or near the basin compared to the average value for those sites on this day. Data based on the first reading of the day (typically 00:00).

Prepared by: USDA/NRCS National Water and Climate Center Portland, Oregon http://www.wcc.nrcs.usda.gov