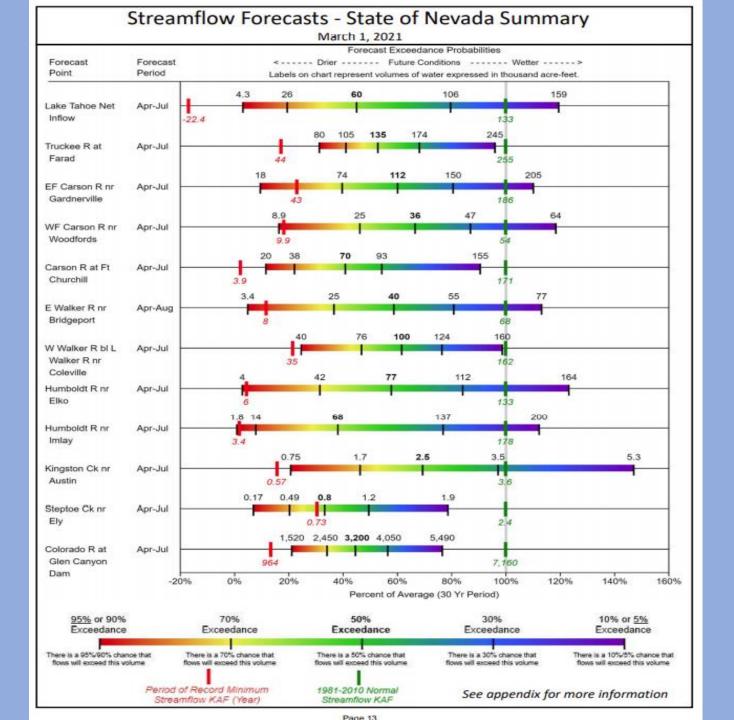

www.wcc.nrcs.usda.gov

#### Nevada/California SNOTEL Water Year (Oct 1) to Date Precipitation % of Normal

Mar 17, 2021

Water Year (Oct 1) to Date Precipitation Basin-wide Percent of 1981-2010 Average

unavailable \*

<50%

50 - 69% 70 - 89%

90 - 109%

110 - 129%

130 - 149%

>=150%

Data unavailable at time of posting or measurement is not representative at this time of year

Provisional data subject to revision





The water year to date precipitation percent of normal represents the accumulated precipitation found at selected SNOTEL sites in or near the basin compared to the average value for those sites on this day. Data based on the first reading of the day (typically 00:00).

Prepared by: USDA/NRCS National Water and Climate Center Portland, Oregon http://www.wcc.nrcs.usda.gov





## **Inflow into Lahontan Reservoir**

From October 1, 2020 to March 16, 2021

| Fort Churchill Stream Gage | 25,878 AF | 26 % |
|----------------------------|-----------|------|
|----------------------------|-----------|------|

Truckee Canal (Hazen Gage) 72,806 AF 74 %

### **QUESTIONS**