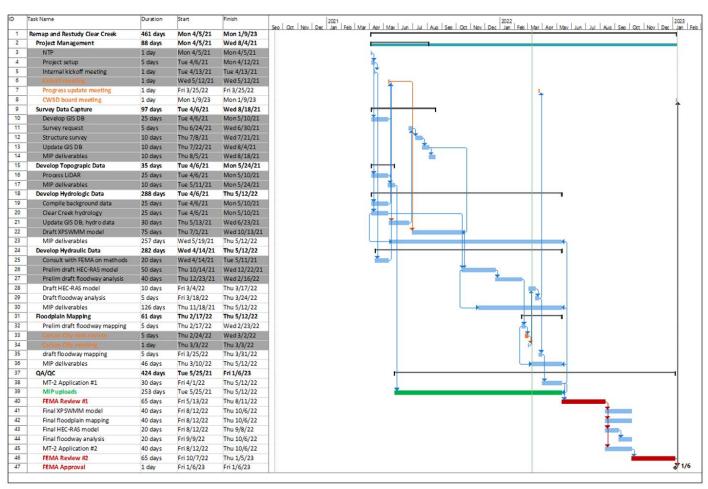

ey will be required.
- NDOT will provide requested information by April 8, 2022

## **Topographic Data Capture - \$1,430**

Additional effort consists of acquiring topography south of the USGS 2017 LiDAR to include the Carson River and floodplain, which is the downstream boundary condition for the Clear Creek hydraulic model, and updating MIP deliverables.

2

## **Develop Hydrologic Data - \$0**

No additional effort is anticipated.

## **Develop Hydraulic Data \$7,000**

Additional effort consists of adding the additional structures to the hydraulic model and expanding the model extents.

## Perform Floodplain Mapping - \$1,400

Additional effort consists of additional coordination and technical review meetings with Carson City to properly map the floodplain in the location of I-580.





Figure 1a. Contracted schedule with completed tasks in grey.



Figure 1b. Amended schedule with modifications highlighted in yellow.





Figure 2. Preliminary draft floodplain mapping with location of additional structures required (in red).



# ADDENDUM TO CONTRACT #2021-23 AGREEMENT BETWEEN CARSON WATER SUBCONSERVANCY DISTRICT AND CARDNO FOR CLEAR CREEK RESTUDY & REMAP PROJECT

WHEREAS, on March 17, 2021 the CARSON WATER SUBCONSERVANCY DISTRICT (hereinafter referred to "CWSD") and CARDNO entered into a Contractor Agreement (hereinafter "Contractor Agreement #2021-23") addressing funding from CWSD to CARDNO for services in connection with conduct Clear Creek Restudy and Remap Project ("Project"); and

WHEREAS, CWSD has revised the budget for this project to provide CARDNO with additi