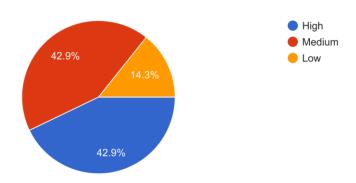

## **Item #11 - For Possible Action: Strategic Planning Session**

Mr. James opened the strategic planning meeting by having everyone introduce themselves. Mr. James then showed the CWSD video. Ms. Hunt then reviewed the Carson River Coalition (CRC) process and programs, Ms. Neddenriep reviewed the flood programs, and Mr. James discussed the regional water system study. After those presentations the Board Members discussed what projects and programs CWSD should pursue. After discussing various topics, the Board directed staff to prepare a survey based on the meeting notes and send it out to the Board Members. The results of the survey would be presented at the next Board Meeting.