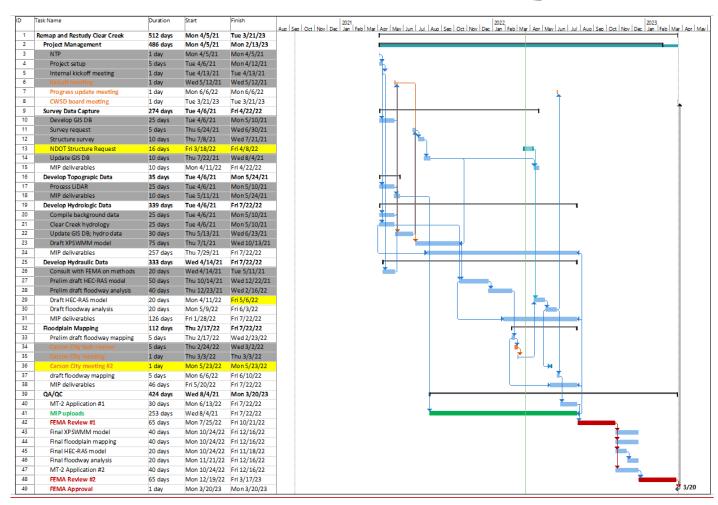

y April 8, 2022

## **Topographic Data Capture - \$1,430**

Additional effort consists of acquiring topography south of the USGS 2017 LiDAR to include the Carson River and floodplain, which is the downstream boundary condition for the Clear Creek hydraulic model, and updating MIP deliverables.

2

## **Develop Hydrologic Data - \$0**

No additional effort is anticipated.

## **Develop Hydraulic Data \$7,000**

Additional effort consists of adding the additional structures to the hydraulic model and expanding the model extents.

## Perform Floodplain Mapping - \$1,400

Additional effort consists of additional coordination and technical review meetings with Carson City to properly map the floodplain in the location of I-580.





Figure 1a. Contracted schedule with completed tasks in grey.



Figure 1b. Amended schedule with modifications highlighted in yellow.





Figure 2. Preliminary draft floodplain mapping with location of additional structures required (in red).



# ADDENDUM TO CONTRACT #2021-23 AGREEMENT BETWEEN CARSON WATER SUBCONSERVANCY DISTRICT AND CARDNO FOR CLEAR CREEK RESTUDY & REMAP PROJECT

WHEREAS, on March 17, 2021 the CARSON WATER SUBCONSERVANCY DISTRICT (hereinafter referred to "CWSD") and CARDNO entered into a Contractor Agreement (hereinafter "Contractor Agreement #2021-23") addressing funding from CWSD to CARDNO for services in connection with conduct Clear Creek Restudy and Remap Project ("Project"); and

WHEREAS, CWSD has revised the budget for this project to provide CARDNO with additional funding for Clear Creek Restudy and Remap Project; and

WHE