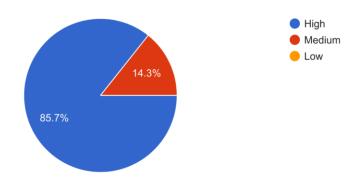

## **Item #11 - For Possible Action: Strategic Planning Session**

Mr. James opened the strategic planning meeting by having everyone introduce themselves. Mr. James then showed the CWSD video. Ms. Hunt then reviewed the Carson River Coalition (CRC) process and programs, Ms. Neddenriep reviewed the flood programs, and Mr. James discussed the regional water system study. After those presentations the Board Members discussed what projects and programs CWSD should pursue. After discussing various topics, the Board directed staff to prepare a survey based on the meeting notes and send it out to the Board Members. The results of the survey would be presented at the next Board Meeting.