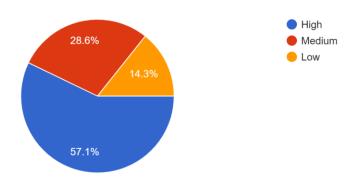

## **Item #11 - For Possible Action: Strategic Planning Session**

Mr. James opened the strategic planning meeting by having everyone introduce themselves. Mr. James then showed the CWSD video. Ms. Hunt then reviewed the Carson River Coalition (CRC) process and programs, Ms. Neddenriep reviewed the flood programs, and Mr. James discussed the regional water system study. After those presentations the Board Members discussed what projects and programs CWSD should pursue. After discussing various topics, the Board directed staff to prepare a survey based on the meeting notes and send it out to the Board Members. The results of the survey would be presented at the next Board Meeting.