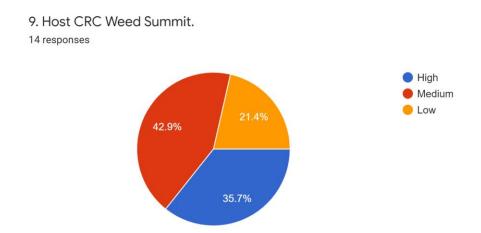

## <u>Item #10 - For Discussion Only: CRC Watershed Forum March 29-30, 2022</u>

Committee Member Griffith made a motion to approve the Consent Agenda as presented. The motion was seconded by Director Workman and unanimously approved by the Board.