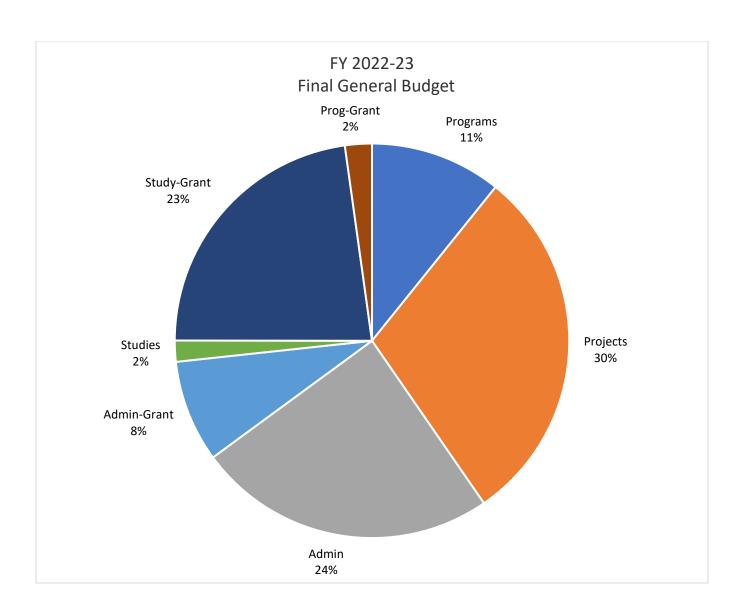

|          | 51,800.00                | 0.00         | 16,091.00    | S | 16,800  |
| Transfer from Gen. Fd. to Acqu./Const. Fd.                       |          | 135,000.00               | 105,000.00   | 105,000.00   |   | 100,000 |
| Total Other Expenses                                             |          | 586,800.00               | 505,000.00   | 121,091.00   |   |         |
| Net Other Income                                                 | -        | 223,747.45               | 73,688.35    | 578,747.00   |   |         |
| ENDING BALANCE                                                   |          | 127,322.17               | 110,121.43   | 703,347.45   |   |         |

<sup>\*</sup> Based on the 2020-21 Audit 4 percent of expenditures

<sup>\$ 122,665.64</sup> 



# CARSON WATER SUBCONSERVANCY DISTRICT FLOODPLAIN MANAGEMENT FUND FY 2022-23 Final Budget

| FLOODPLAIN MANAGEMENT FUND         | Proposed<br>Final<br>Budget            | Adopted<br>Final<br>Budget | Projected<br>Actual |                |
|------------------------------------|----------------------------------------|----------------------------|---------------------|----------------|
|                                    | Jul '22- Jun '23                       | Jul '21- Jun '22           | Jul '21- Jun '22    | Notes          |
| Ordinary Income/Expense Income     |                                        |                            |                     |                |
| 5032-01 · Interest Inc - Inv. Pool | 918.60                                 | 1,164.19                   | 440.00