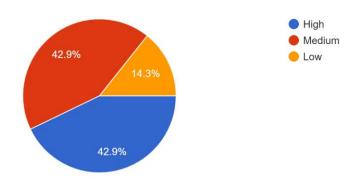

## **CWSD Directors present:**

Mark Gardner

Stacey Giomi

Ken Gray

Jim Hindle

Dave Nelson

Lisa Schuette

Fred Stodieck

## **Item #11 - For Possible Action: Strategic Planning Session**

Mr. James opened the strategic planning meeting by having everyone introduce themselves. Mr. James then showed the CWSD video. Ms. Hunt then reviewed the Carson River Coalition (CRC) process and programs, Ms. Neddenriep reviewed the flood programs, and Mr. James discussed the regional water system study. After those presentations the Board Members discussed what projects and programs CWSD should pursue. After discussing various topics, the Board directed staff to prepare a survey based on the meeting notes and send it out to the Board Members. The results of the survey would be presented at the next Board Meeting.