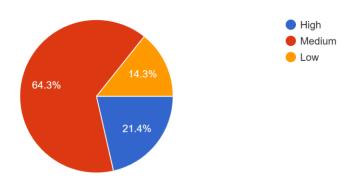

## **Item #11 - For Possible Action: Strategic Planning Session**

Mr. James opened the strategic planning meeting by having everyone introduce themselves. Mr. James then showed the CWSD video. Ms. Hunt then reviewed the Carson River Coalition (CRC) process and programs, Ms. Neddenriep reviewed the flood programs, and Mr. James discussed the regional water system study. After those presentations the Board Members discussed what projects and programs CWSD should pursue. After discussing various topics, the Board directed staff to prepare a survey based on the meeting notes and send it out to the Board Members. The results of the survey would be presented at the next Board Meeting.