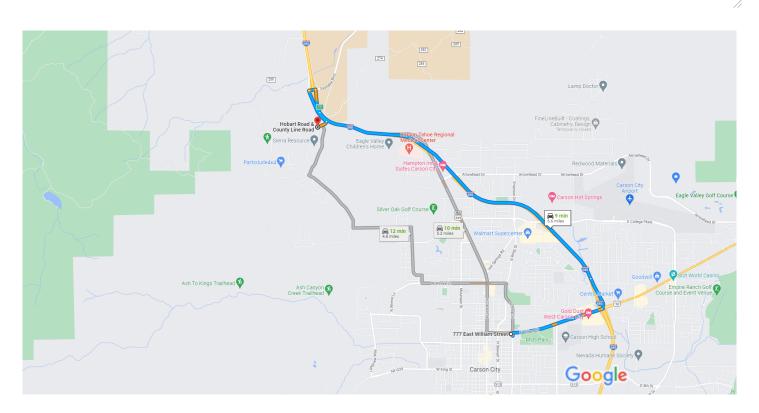

The meeting will be preceded by a tour of Marlette Lake. The Board will meet at <u>3pm</u> at the corner of Hobart Road and County Line Road in Carson City, see attached map and directions. We will carpool to Marlette Lake from there. Dinner will be at 5:45 in the CWSD Conference Room and the Board meeting will start promptly at 6:30pm. A quorum of the CWSD Directors may be present at the events preceding the board meeting, but no action will be taken.

# 777 E William St, Carson City, NV 89701 to Hobart Rd & Drive 6.6 miles, 9 min County Line Rd, Carson City, NV 89703

Marlette Lake Field Trip Meeting Place Directions

Map data ©2022 Google 2000 ft ■

777 E William St Carson City, NV 89701

### Get on I-580 N/US-395 N from E William St

| <b>↑</b>      | 1. | 4 min (1<br>Head north on N Roop St toward E William St                           | 1.6 mi)         |
|---------------|----|-----------------------------------------------------------------------------------|-----------------|
| $\rightarrow$ |    | Turn right onto E William St                                                      | 194 ft          |
|               | 0  | Pass by Little Caesars Pizza (on the left in 0.7                                  | mi)<br>0.8 mi   |
| <b>↑</b>      |    | Continue straight to stay on E William St<br>Pass by El Pollo Loco (on the right) |                 |
| *             | 4. |                                                                                   | 0.4 mi<br>I-580 |
|               |    |                                                                                   | 0.4 mi          |

Follow I-580 N/US-395 N to Eastlake Blvd in Washoe County. Take exit 10 from I-580 N/US-395 N

4 min (4.4 mi)

| *            | 5. | Merge onto I-580 N/US-395 N                   |         |
|--------------|----|-----------------------------------------------|---------|
| 1            | 6. | Take exit 10 for Eastlake Blvd                | 4.1 mi  |
|              |    |                                               | 0.3 mi  |
| Take<br>Cars |    | 395 ALT/Bowers Mansion Rd to Hobart Rd in ity |         |
| ←            | 7. | 1 min (<br>Turn left onto Eastlake Blvd       | 0.7 mi) |
| ←            | 8. | Turn left onto US-395 ALT/Bowers Mansion F    |         |
|              |    |                                               | 0.4 mi  |

0.1 mi

Hobart Rd & County Line Rd Carson City, NV 89703

These directions are for planning purposes only. You may find that construction projects, traffic, weather, or other events may cause conditions to differ from the map results, and you should plan your route accordingly. You must obey all signs or notices regarding your route.