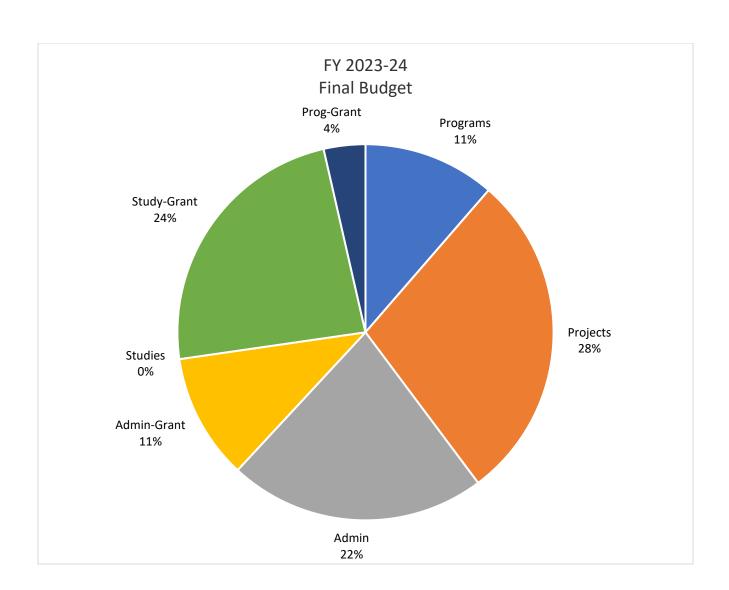

consistent the allowed costs for these expenses. Perhaps a uniform policy for them all? Mr. James said CWSD has never asked this of the CDs in the past. Committee Member Schank said he personally thinks we do not need more oversite of their accounting. Workman agrees, as long as projects are getting done this should not be an issue. Committee Member Schuette stated it is their responsibility to meet their budgets and get projects done. As long as we have documentation, this doesn't seem like an added burden we need to put on the CDs. They depend on our funding to be able to exist. Consensus to continue as we have always done.

No action was taken.

#### Item #8 - Public comment: None

The meeting was adjourned at 2:37pm.

Respectfully submitted,

Catrina Schambra

Secretary to the Board



#### **CARSON WATER SUBCONSERVANCY DISTRICT Final General Fund**

|                                                                         | Proposed<br>Final<br>Budget    | Approved<br>Final<br>Budget | Projected<br>Actual     | Natar         |
|-------------------------------------------------------------------------|--------------------------------|-----------------------------|-------------------------|---------------|
|                                                                         | Jul '23 - Jun '24              | Jul '22 - Jun '23           | Jul '22 - Jun '23       | Notes         |
| Income                                                                  | 47 CCE 04                      | 46 775 00                   | 46 775 00               |               |
| 5007-0