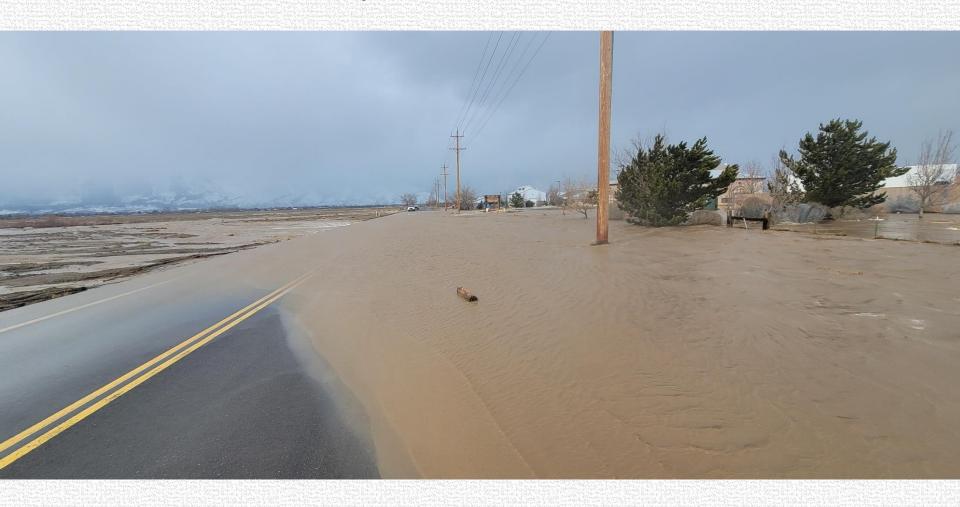

# DOUGLAS COUNTY STORMWATER DIVISION

### Area Drainage Master Planning



Courtney Walker
Stormwater Program Manager
Douglas County Public Works

#### Douglas County Area Drainage Master Plans



- Johnson Lane Area Drainage Master Plan
- \* Alpine View Estates Drainage Master Plan
- Ruhenstroth Area Drainage Master Plan
- \* Buckeye Creek Flood Mitigation Design
- Pinenut Creek Flood Mitigation Feasibility Study
- \*Topaz Drainage Study Drainage Report

#### Smelter Creek in Ruhenstroth



Pinenut Creek in Fish Springs



## Buckeye Creek in Minden



## **Questions?**



Courtney Walker, Stormwater Program Manager
Douglas County Public Works
775.782.6215
cwalker@douglasnv.us