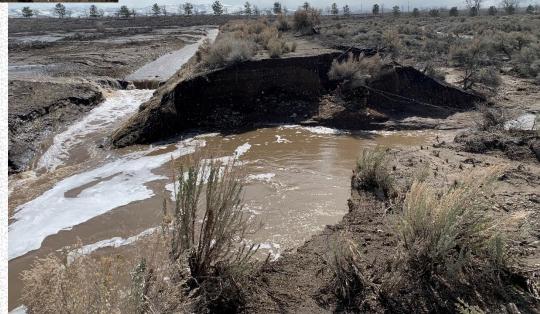

# DOUGLAS COUNTY STORMWATER DIVISION

### Area Drainage Master Planning



Courtney Walker
Stormwater Program Manager
Douglas County Public Works

#### Douglas County Area Drainage Master Plans



- Johnson Lane Area Drainage Master Plan
- \* Alpine View Estates Drainage Master Plan
- Ruhenstroth Area Drainage Master Plan
- \* Buckeye Creek Flood Mitigation Design
- Pinenut Creek Flood Mitigation Feasibility Study
- \*Topaz Drainage Study Drainage Report

#### Smelter Creek in Ruhenstroth



Pinenut Creek in Fish Springs



## Buckeye Creek in Minden



## **Questions?**



Courtney Walker, Stormwater Program Manager
Douglas County Public Works
775.782.6215
cwalker@douglasnv.us