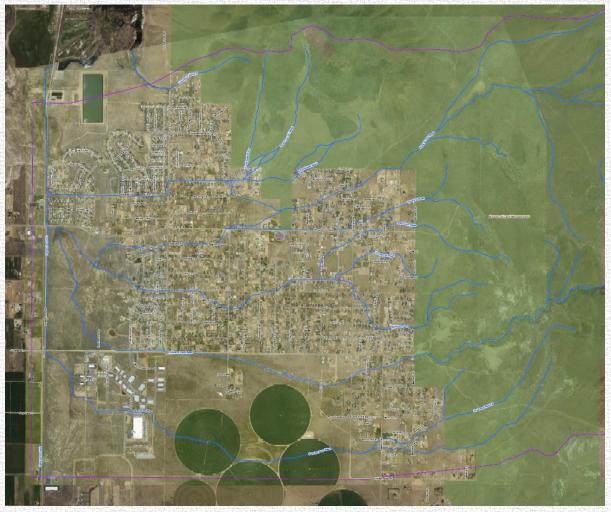

#### Douglas County Area Drainage Master Plans

- Johnson Lane Area Drainage Master Plan
- \* Alpine View Estates Drainage Master Plan
- Ruhenstroth Area Drainage Master Plan
- \* Buckeye Creek Flood Mitigation Design
- Pinenut Creek Flood Mitigation Feasibility Study
- \*Topaz Drainage Study Drainage Report