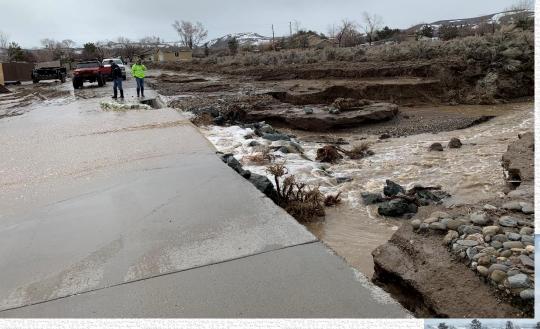

# DOUGLAS COUNTY STORMWATER DIVISION

### Area Drainage Master Planning



Courtney Walker
Stormwater Program Manager
Douglas County Public Works

#### Douglas County Area Drainage Master Plans



- Johnson Lane Area Drainage Master Plan
- \* Alpine View Estates Drainage Master Plan
- Ruhenstroth Area Drainage Master Plan
- \* Buckeye Creek Flood Mitigation Design
- Pinenut Creek Flood Mitigation Feasibility Study
- \*Topaz Drainage Study Drainage Report

#### Smelter Creek in Ruhenstroth



Pinenut Creek in Fish Springs



## Buckeye Creek in Minden



## **Questions?**



Courtney Walker, Stormwater Program Manager
Douglas County Public Works
775.782.6215
cwalker@douglasnv.us