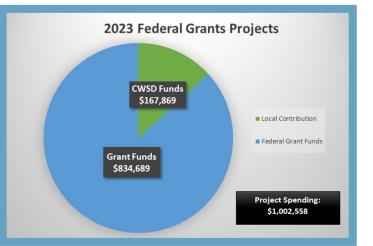

---------|-----|
| Carson River Coalition Watershed Coordination Program. | 3   |
| Water Supply                                           | 3   |
| Water Quality.                                         | 4   |
| Floodplain Management.                                 | 4-5 |
| Invasive Species                                       | 5   |
| River Rehabilitation & Stabilization.                  | 6   |
| Outreach & Education.                                  | 6-7 |
| Recreation.                                            | 7   |
| Looking ahead to 2024                                  | 7-8 |

# **Grant Administration**

CWSD leveraged local funding over 5:1 with federal dollars. In FY 2023 staff administered grant implementation of the following regional projects totaling \$1,002,558.



| Grantor                                                                                       | CWSD Match<br>Contribution | Federal Grant<br>Funds | Total Grant<br>Funds | Total Spent<br>2023 | Task                                                             |
|-----------------------------------------------------------------------------------------------|----------------------------|------------------------|----------------------|---------------------|------------------------------------------------------------------|
| Nevada Division of Environmental<br>Protection (NDEP)                                         | \$160,448                  | \$147,000              | \$307,448            | \$120,744           | Carson River Watershed<br>Coordinator Program<br>2023-2024       |
| Neva